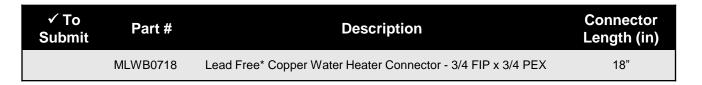

## Lead Free\* Copper Water Heater Connector - 3/4" FIP x 3/4" PEX

**Product Specifications** 