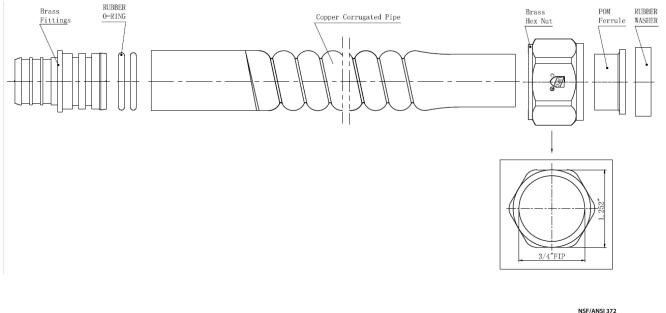

## **FEATURES**

- Temperature: 200° Fahrenheit Maximum Working Temperature
- Pressure: 125 PSI Maximum Burst Pressure
- Material: Copper Pipe, Brass Nut, Rubber Washer, Brass PEX Connector

## **APPLICABLE STANDARDS/CODES**

Specified model meets or exceeds the following:

- ASME A112.18.6/CSA B125.6
- IAPMO/cUPC
- NSF/ANSI 372
- NSF/ANSI 61 Sec. 9
- \*≤ .25% Pb