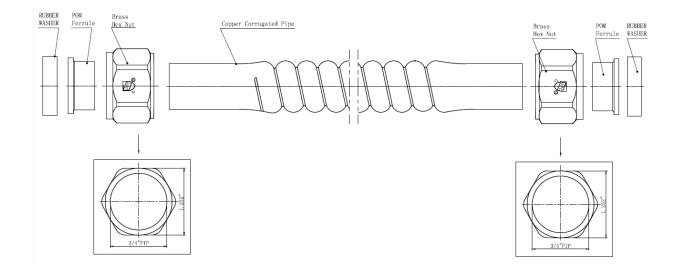

## Lead Free\* Copper Water Heater Connector - 3/4" FIP x 3/4" FIP

**Product Specifications** 

## **FEATURES**

- Temperature: 200° Fahrenheit Maximum Working Temperature
- Pressure: 125 PSI Maximum Burst Pressure
- Material: Copper Pipe, Brass Nuts, Rubber Washers

## **APPLICABLE STANDARDS/CODES**

Specified model meets or exceeds the following:

- ASME A112.18.6/CSA B125.6
- IAPMO/cUPC
- NSF/ANSI 372
- NSF/ANSI 61 Sec. 9
- \*≤ .25% Pb

| ✓ To<br>Submit | Part #   | Description                                                  | Connector<br>Length (in) |
|----------------|----------|--------------------------------------------------------------|--------------------------|
|                | MLWB0018 | Lead Free* Copper Water Heater Connector - 3/4 FIP x 3/4 FIP | 18"                      |
|                | MLWB0024 | Lead Free* Copper Water Heater Connector - 3/4 FIP x 3/4 FIP | 24"                      |