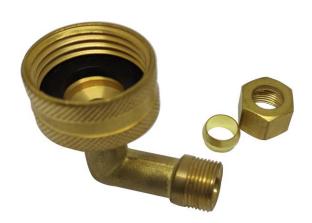

## **Dishwasher Elbow**

## - 3/8" Comp. x 3/4" FHT Garden Hose

**Product Specifications** 

## **FEATURES**

- For Whirlpool, Maytag, Amana, Kitchen Aid and Jen Air Dishwashers made after September 2009
- Includes Sleeve and Nut
- · Swivel Hose Thread
- Temperature: 200° Fahrenheit Maximum Working Temperature
- Pressure: 125 PSI Maximum Burst Pressure
- · Material: Brass, Rubber Washer