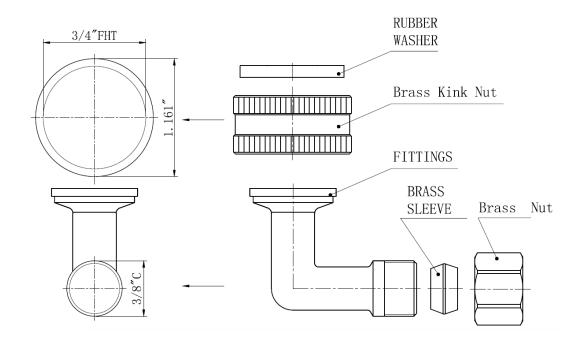

## **Dishwasher Elbow**

## - 3/8" Comp. x 3/4" FHT Garden Hose

**Product Specifications** 

## **FEATURES**

- For Whirlpool, Maytag, Amana, Kitchen Aid and Jen Air Dishwashers made after September 2009
- Includes Sleeve and Nut
- · Swivel Hose Thread
- Temperature: 200° Fahrenheit Maximum Working Temperature
- Pressure: 125 PSI Maximum Burst Pressure
- · Material: Brass, Rubber Washer