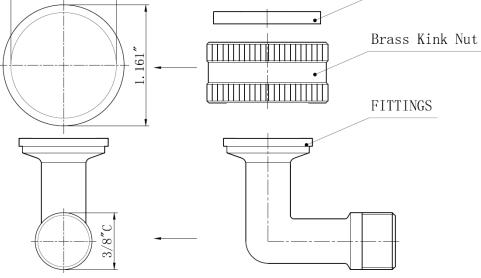

## Dishwasher Elbow - 3/8" Comp. x 3/4" FHT Garden Hose

**Product Specifications** 

## **FEATURES**

- For Whirlpool, Maytag, Amana, Kitchen Aid and Jen Air Dishwashers made after September 2009
- Swivel Hose Thread
- Temperature: 200° Fahrenheit Maximum Working Temperature
- Pressure: 125 PSI Maximum Burst Pressure
- Material: Brass, Rubber Washer