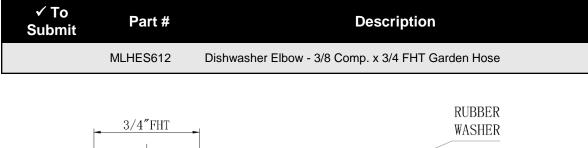

## Dishwasher Elbow - 3/8" Comp. x 3/4" FHT Garden Hose

**Product Specifications** 