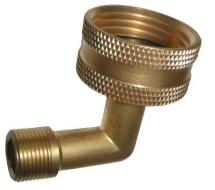

## Dishwasher Elbow - 3/8" Comp. x 3/4" FHT Garden Hose

**Product Specifications** 

## **FEATURES**

- For Whirlpool, Maytag, Amana, Kitchen Aid and Jen Air Dishwashers made after September 2009
- Swivel Hose Thread
- Temperature: 200° Fahrenheit Maximum Working Temperature
- Pressure: 125 PSI Maximum Burst Pressure
- Material: Brass, Rubber Washer