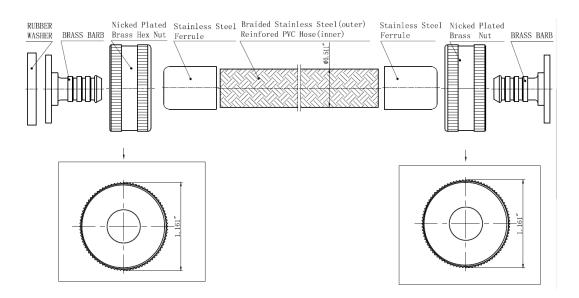

## **FEATURES**

- Temperature: 200° Fahrenheit Maximum Working Temperature
- Pressure: 125 PSI Maximum Burst Pressure
- Material: Stainless Steel Braid, Brass Nuts, Brass Barbs, Rubber Washers, Stainless Steel Ferrules