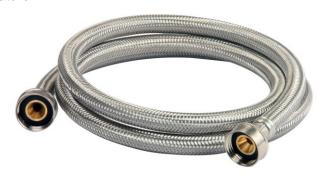

## Lead Free\* Washing Machine Connector - 3/4" FHT x 3/4" FHT

**Product Specifications** 

## **FEATURES**

- Temperature: 200° Fahrenheit Maximum Working Temperature
- Pressure: 125 PSI Maximum Burst Pressure
- Material: Stainless Steel Braid, Brass Nuts, Brass Barbs, Rubber Washers, Stainless Steel Ferrules