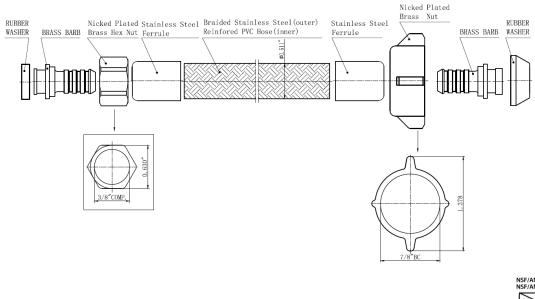

## Lead Free\* Closet Connector - 3/8" Comp. x 7/8" Ballcock

**Product Specifications** 

## **FEATURES**

- Temperature: 200° Fahrenheit Maximum Working Temperature
- Pressure: 125 PSI Maximum Burst Pressure
- Material: Stainless Steel Braid, Brass Nuts, Brass Barbs, Rubber Washers, Stainless Steel Ferrules

| ✓ To<br>Submit | Part #     | Description                                            | Connector<br>Length (in) |
|----------------|------------|--------------------------------------------------------|--------------------------|
|                | MLB19DLMF  | Lead Free* Closet Connector - 3/8 Comp. x 7/8 Ballcock | 9"                       |
|                | MLB112DLMF | Lead Free* Closet Connector - 3/8 Comp. x 7/8 Ballcock | 12"                      |
|                | MLB116DLMF | Lead Free* Closet Connector - 3/8 Comp. x 7/8 Ballcock | 16"                      |
|                | MLB120DLMF | Lead Free* Closet Connector - 3/8 Comp. x 7/8 Ballcock | 20"                      |