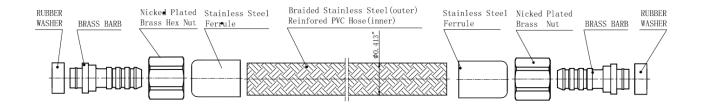

## **FEATURES**

- Temperature: 200° Fahrenheit Maximum Working Temperature
- Pressure: 125 PSI Maximum Burst Pressure
- Material: Stainless Steel Braid, Brass Nuts, Brass Barbs, Rubber Washers, Stainless Steel Ferrules