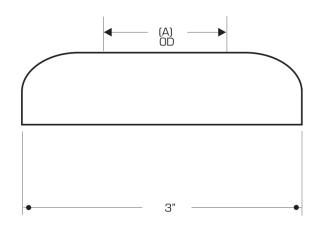

## **TECHNICAL SPECS**

Description: Sure Grip Split

Type: EscutcheonMaterial: PlasticApplication: Universal

Finish: White

| ✓ To<br>Submit | Part #  | Description            | (A) Escutcheon<br>Diameter - inches |
|----------------|---------|------------------------|-------------------------------------|
|                | ML90142 | Sure Grip Split Flange | 3/8" IPS                            |
|                | ML90143 | Sure Grip Split Flange | 1/2" IPS                            |
|                | ML90144 | Sure Grip Split Flange | 1 1/2' IPS                          |
|                | ML90145 | Sure Grip Split Flange | 2" IPS                              |