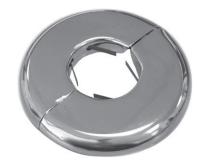

## **Heavy Duty Floor and Ceiling Plate**

**Product Specifications** 

## **TECHNICAL SPECS**

Description: Heavy DutyType: EscutcheonMaterial: Metal

Application: UniversalFinish: Chrome

| ✓ To<br>Submit | Part #  | Description                       | (A) Escutcheon<br>Diameter - inches |
|----------------|---------|-----------------------------------|-------------------------------------|
|                | ML90128 | Heavy Duty Floor & Ceiling Plates | 5/8" OD                             |
|                | ML90129 | Heavy Duty Floor & Ceiling Plates | 7/8" OD                             |
|                | ML90130 | Heavy Duty Floor & Ceiling Plates | 1 5/8" OD                           |
|                | ML90131 | Heavy Duty Floor & Ceiling Plates | 2 1/8" OD                           |