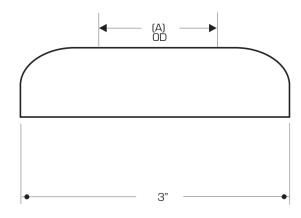

## **TECHNICAL SPECS**

Description: Heavy DutyType: EscutcheonMaterial: Metal

Application: UniversalFinish: Chrome

| ✓ To<br>Submit | Part #  | Description                       | (A) Escutcheon<br>Diameter - inches |
|----------------|---------|-----------------------------------|-------------------------------------|
|                | ML90128 | Heavy Duty Floor & Ceiling Plates | 5/8" OD                             |
|                | ML90129 | Heavy Duty Floor & Ceiling Plates | 7/8" OD                             |
|                | ML90130 | Heavy Duty Floor & Ceiling Plates | 1 5/8" OD                           |
|                | ML90131 | Heavy Duty Floor & Ceiling Plates | 2 1/8" OD                           |