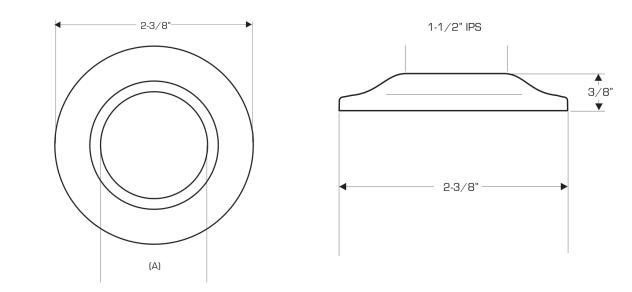

## **TECHNICAL SPECS**

- Description: Sure Grip Low Pattern
- Type: Escutcheon
- Material: ABS Plastic
- Application: Universal
- Finish: White

| ✓ To<br>Submit | Part #  | Description                  | (A) Escutcheon<br>Diameter - inches |
|----------------|---------|------------------------------|-------------------------------------|
|                | ML90123 | Sure Grip Low Pattern Flange | 1 1/2" IPS                          |
|                | ML90124 | Sure Grip Low Pattern Flange | 2" IPS                              |
|                | ML90125 | Sure Grip Low Pattern Flange | 5/8" OD                             |
|                | ML90126 | Sure Grip Low Pattern Flange | 7/8" OD                             |