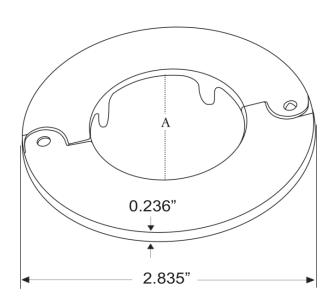

## **TECHNICAL SPECS**

Description: Light DutyType: EscutcheonMaterial: MetalApplication: Universal

Finish: Chrome

| ✓ To<br>Submit | Part #  | Description                       | (A) Escutcheon<br>Diameter - inches |
|----------------|---------|-----------------------------------|-------------------------------------|
|                | ML90120 | Light Duty Floor & Ceiling Plates | 5/8" OD                             |
|                | ML90121 | Light Duty Floor & Ceiling Plates | 7/8" OD                             |