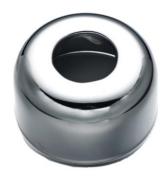

## **Sure Grip Box Flange**

**Product Specifications** 

## **TECHNICAL SPECS**

• Description: Sure Grip High Box

Type: EscutcheonMaterial: Steel

Application: UniversalFinish: Chrome Plated

| ✓ To<br>Submit | Part #  | Description               | (A) Escutcheon<br>Diameter - inches |
|----------------|---------|---------------------------|-------------------------------------|
|                | ML90115 | Sure Grip High Box Flange | 1 1/4" OD                           |
|                | ML90114 | Sure Grip High Box Flange | 1 1/2" OD                           |
|                | ML90127 | Sure Grip High Box Flange | 1 1/2" IPS                          |