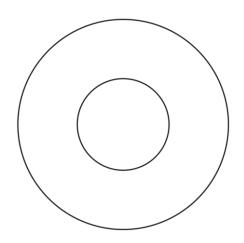

## **TECHNICAL SPECS**

• Description: Sure Grip High Box

Type: EscutcheonMaterial: Steel

Application: UniversalFinish: Chrome Plated

| ✓ To<br>Submit | Part #  | Description               | (A) Escutcheon<br>Diameter - inches |
|----------------|---------|---------------------------|-------------------------------------|
|                | ML90115 | Sure Grip High Box Flange | 1 1/4" OD                           |
|                | ML90114 | Sure Grip High Box Flange | 1 1/2" OD                           |
|                | ML90127 | Sure Grip High Box Flange | 1 1/2" IPS                          |