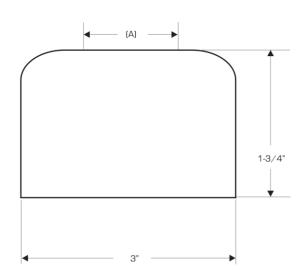

## **TECHNICAL SPECS**

• Description: Sure Grip High Box

Type: EscutcheonMaterial: Steel

Application: UniversalFinish: Chrome Plated

| ✓ To<br>Submit | Part #  | Description               | (A) Escutcheon<br>Diameter - inches |
|----------------|---------|---------------------------|-------------------------------------|
|                | ML90115 | Sure Grip High Box Flange | 1 1/4" OD                           |
|                | ML90114 | Sure Grip High Box Flange | 1 1/2" OD                           |
|                | ML90127 | Sure Grip High Box Flange | 1 1/2" IPS                          |