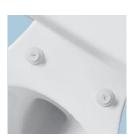

### Description

Closed front with cover, round, molded wood, multi-coat enamel finish toilet seat. Features two color-matched bumpers, color-matched Whisper•Close® with easy release hinges with non-corrosive, top-tightening bolts and wing nuts.

## Model: LX600E2

| Specifications    |                                         |
|-------------------|-----------------------------------------|
| Size:             | Round                                   |
| Weight:           | 5.9 lbs                                 |
| Color:            | White (000)                             |
| Material:         | Molded Wood                             |
| Style:            | Closed Front with Cover                 |
| Bumpers:          | Two                                     |
| Hinges:           | Plastic Whisper•Close®with Easy Release |
| Fastening System: | Non-Corrosive Bolts and Wing Nuts       |