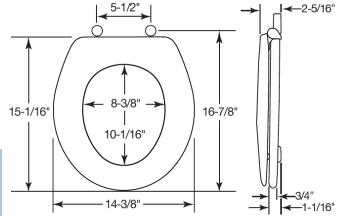

## Model: LX600E2

| Specifications    |                                         |
|-------------------|-----------------------------------------|
| Size:             | Round                                   |
| Weight:           | 5.9 lbs                                 |
| Color:            | White (000)                             |
| Material:         | Molded Wood                             |
| Style:            | Closed Front with Cover                 |
| Bumpers:          | Two                                     |
| Hinges:           | Plastic Whisper•Close®with Easy Release |
| Fastening System: | Non-Corrosive Bolts and Wing Nuts       |