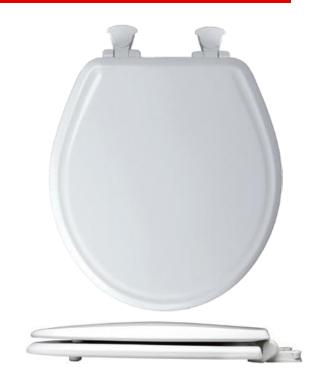

### Description

Closed front with cover, round, molded wood, multi-coat enamel finish toilet seat. Features two color-matched bumpers, color-matched Whisper•Close® with easy release hinges with non-corrosive, top-tightening bolts and wing nuts.

## Model: LX600E2

| Specifications    |                                         |
|-------------------|-----------------------------------------|
| Size:             | Round                                   |
| Weight:           | 5.9 lbs                                 |
| Color:            | White (000)                             |
| Material:         | Molded Wood                             |
| Style:            | Closed Front with Cover                 |
| Bumpers:          | Two                                     |
| Hinges:           | Plastic Whisper•Close®with Easy Release |
| Fastening System: | Non-Corrosive Bolts and Wing Nuts       |