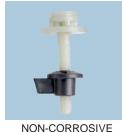

## Model: LX600E2

| Specifications    |                                         |
|-------------------|-----------------------------------------|
| Size:             | Round                                   |
| Weight:           | 5.9 lbs                                 |
| Color:            | White (000)                             |
| Material:         | Molded Wood                             |
| Style:            | Closed Front with Cover                 |
| Bumpers:          | Two                                     |
| Hinges:           | Plastic Whisper•Close®with Easy Release |
| Fastening System: | Non-Corrosive Bolts and Wing Nuts       |

WHISPER•CLOSE® **FEATURE** 

PLASTIC EASY RELEASE HINGES

TWIST HINGES TO UNLOCK

EASY REMOVAL OF SEAT FOR THOROUGH **CLEANING** 

**BOLTS AND WING NUTS** 