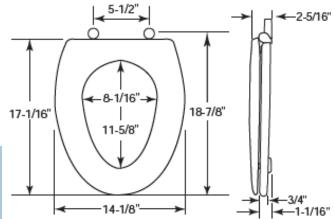

### Model: LX1600E2

| Specifications    |                                         |
|-------------------|-----------------------------------------|
| Size:             | Elongated                               |
| Weight:           | 6.6 lbs                                 |
| Color:            | White (000), Biscuit (346)              |
| Material:         | Molded Wood                             |
| Style:            | Closed Front with Cover                 |
| Bumpers:          | Two                                     |
| Hinges:           | Plastic Whisper•Close®with Easy Release |
| Fastening System: | Non-Corrosive Bolts and Wing Nuts       |