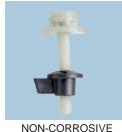

#### Description

Closed front with cover, elongated, molded wood, multi-coat enamel finish toilet seat. Features two color-matched bumpers, color-matched Whisper•Close® with easy release hinges with non-corrosive, top-tightening bolts and wing nuts.

### Model: LX1600E2

| Specifications    |                                         |
|-------------------|-----------------------------------------|
| Size:             | Elongated                               |
| Weight:           | 6.6 lbs                                 |
| Color:            | White (000), Biscuit (346)              |
| Material:         | Molded Wood                             |
| Style:            | Closed Front with Cover                 |
| Bumpers:          | Two                                     |
| Hinges:           | Plastic Whisper•Close®with Easy Release |
| Fastening System: | Non-Corrosive Bolts and Wing Nuts       |