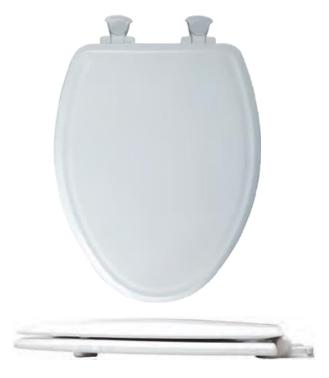

#### Description

Closed front with cover, elongated, molded wood, multi-coat enamel finish toilet seat. Features two color-matched bumpers, color-matched Whisper•Close® with easy release hinges with non-corrosive, top-tightening bolts and wing nuts.

### Model: LX1600E2

| Specifications    |                                         |
|-------------------|-----------------------------------------|
| Size:             | Elongated                               |
| Weight:           | 6.6 lbs                                 |
| Color:            | White (000), Biscuit (346)              |
| Material:         | Molded Wood                             |
| Style:            | Closed Front with Cover                 |
| Bumpers:          | Two                                     |
| Hinges:           | Plastic Whisper•Close®with Easy Release |
| Fastening System: | Non-Corrosive Bolts and Wing Nuts       |