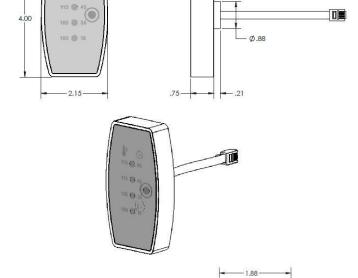

# 1.38 HEX Ø 2.50

## **INSTALLATION NOTES**

Control and steam head must be installed within the shower.

Locate the control close to the bather at 60" above the shower floor; the steam head as far away from the control as possible 12"-16" above the shower floor. Typically, on the same wall as the other fixtures.

| Shipping Information: |         |
|-----------------------|---------|
| Weight                | 1.2 lbs |
| Length                | 8.75 in |
| Width                 | 5 in    |
| Height                | 2.5 in  |