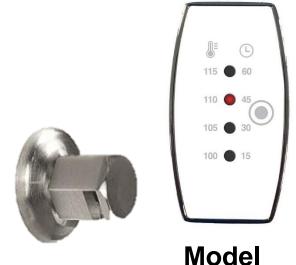

#### **FEATURES**

- For use with PerfectSteam Generators
- 1 year in home, five year at factory warranty
- 60-minute time setting
- Adjustable temperature setting
- 2 memory settings
- Auto PowerFlush activation from control
- All metal construction
- Matched finishes on Steam Head & Control

## **INSTALLATION NOTES**

Control and steam head must be installed within the shower.

Locate the control close to the bather at 60" above the shower floor; the steam head as far away from the control as possible 12"-16" above the shower floor. Typically, on the same wall as the other fixtures.