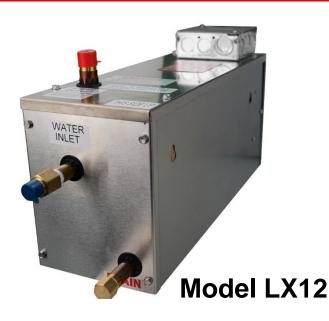

## PerfectSteam Generator

**Product Specifications** 

Maximum Room Size (cubic Feet)......395

The steam generator shall approximately be 17.5" x 8" x 9.5" in dimension. The generator tank shall be made from stainless steel the controller 5.5" x 3.4" x  $\frac{3}{4}$ ", and the steam head 2.5"Dia x 2".