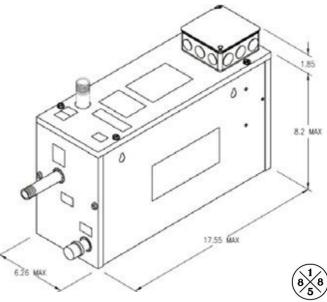

Maximum Room Size (cubic Feet)......395

The steam generator shall approximately be 17.5" x 8" x 9.5" in dimension. The generator tank shall be made from stainless steel the controller 5.5" x 3.4" x  $\frac{3}{4}$ ", and the steam head 2.5"Dia x 2".