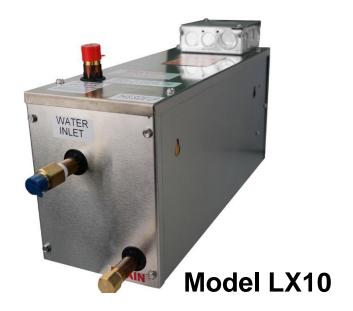

The steam generator shall approximately be 17.5"  $\times$  8"  $\times$  9.5" in dimension. The generator tank shall be made from stainless steel the controller 5.5"  $\times$  3.4"  $\times$  34", and the steam head 2.5"Dia  $\times$  2".