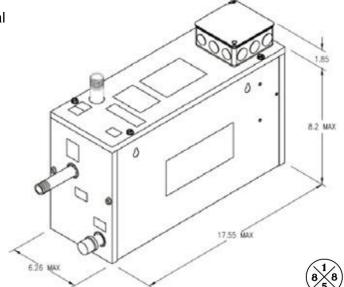

The steam generator shall approximately be 17.5"  $\times$  8"  $\times$  9.5" in dimension. The generator tank shall be made from stainless steel the controller 5.5"  $\times$  3.4"  $\times$  34", and the steam head 2.5"Dia  $\times$  2".