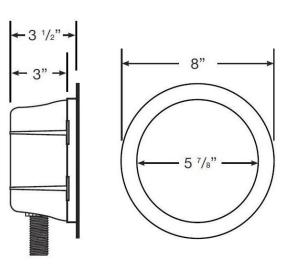

## **FEATURES**

- Polystyrene box
- Recessed valve allows for appliances to be closer to wall
- Includes 1/2" IPS valve
- Valve is CSA listed
- Four molded-in flanges enable easy and secure installation
- Round face plate enables easier installation after wallboard is installed
- Flat-sided walls insure rigid mount against stud bay

| ✓ To<br>Submit | Part #  | Description                                                  |
|----------------|---------|--------------------------------------------------------------|
|                | ML87860 | 1/2" FIP Outlet x 1/2" MIP Inlet Gas Valve Outlet Box, Round |
|                | ML87862 | 1/2" FIP Outlet x 1/2" FIP Inlet Gas Valve Outlet Box, Round |