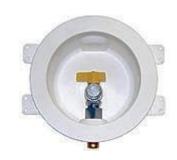

## Gas Valve Outlet Box - Round

## **FEATURES**

- Polystyrene box
- Recessed valve allows for appliances to be closer to wall
- Includes 1/2" IPS valve
- Valve is CSA listed
- Four molded-in flanges enable easy and secure installation
- Round face plate enables easier installation after wallboard is installed
- Flat-sided walls insure rigid mount against stud bay