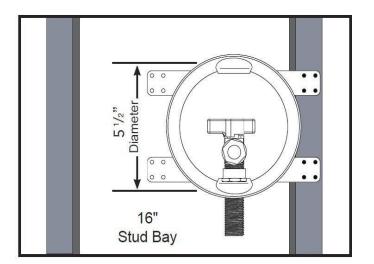

## **FEATURES**

- Polystyrene box
- Recessed valve allows for appliances to be closer to wall
- Includes 1/2" IPS valve
- Valve is CSA listed
- Four molded-in flanges enable easy and secure installation
- Round face plate enables easier installation after wallboard is installed
- Flat-sided walls insure rigid mount against stud bay

| ✓ To<br>Submit | Part #  | Description                                                  |
|----------------|---------|--------------------------------------------------------------|
|                | ML87860 | 1/2" FIP Outlet x 1/2" MIP Inlet Gas Valve Outlet Box, Round |
|                | ML87862 | 1/2" FIP Outlet x 1/2" FIP Inlet Gas Valve Outlet Box, Round |