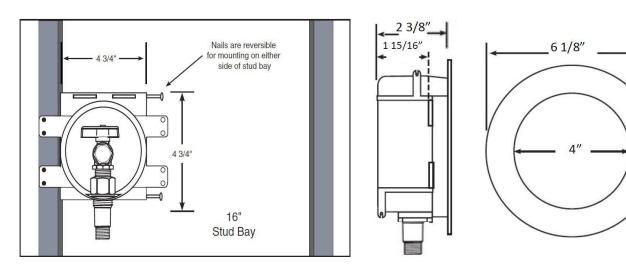

## **FEATURES**

- Polystyrene box
- · Recessed valve allows for appliances to be closer to wall
- Preloaded nails provide a strong rigid mount
- Box can be mounted on the left or right of stud bay
- Includes 1/2" IPS valve
- Valve is CSA listed
- · Test plug provided for testing of valve assembly
- Round face plate accommodates up to 1" sheet rock
- · Molded side support brackets supports box to stud bay

| <ul><li>✓ To</li><li>Submit</li></ul> | Part #  | Description                                                       |
|---------------------------------------|---------|-------------------------------------------------------------------|
|                                       | ML88107 | 1/2" FIP Outlet x 1/2" MIP Inlet Gas Valve Mini Outlet Box, Round |