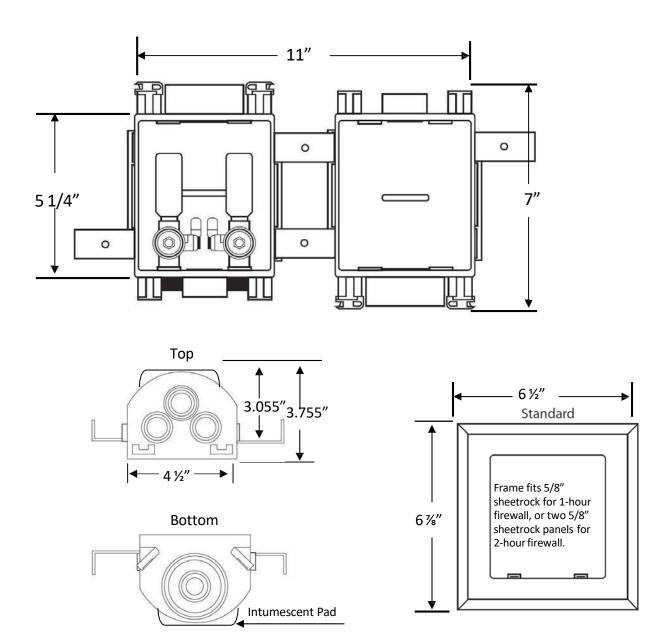

#### **Box/Frame Material:**

PVC & Intumescent Pad attached

### **Certifications:**

• Box 🐷

Valves

ML83067

Boxes have been certified with the following ratings:
 ASTM E814, 1 Hr (F), 41 Min (T) and 2 Hr (F), 101 Min (T)
 CAN/ULC-S115-1 Hr (F/FH), 41 Min (FT/FTH) and 2 Hr (F/FH),
 101 Min (FT/FTH)