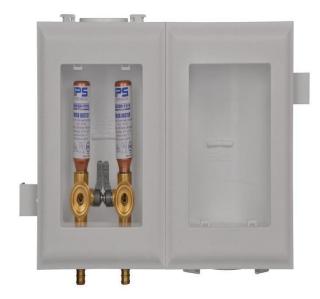

# Fire Rated MultiBox™ Two-Box Washing Machine Outlet Box System with Quarter Turn Arrestor Valves

**Product Specifications** 

#### **Product Features:**

- Furnish and install Fire-Rated MultiBox™ Two-Box Washing Machine Outlet Box System
- Boxes may be inter-connected or installed separately
- Valve box includes DWV drain to capture hose leaks, while the drain box contains 2" drain with integrated knockout for DWV testing
- Unit shall be MAINLINE® product code checked below, as manufactured by IPS Corporation.

#### **Box/Frame Material:**

PVC & Intumescent Pad attached

### Valves:

- Qtr. Turn Arrestor Valves with Sweat, CPVC, PEX or Wirsbo connection as checked below
- Valves comply with ASME A112.18.1/CSA B125.1-05
- Arrestors comply with ASSE 1010