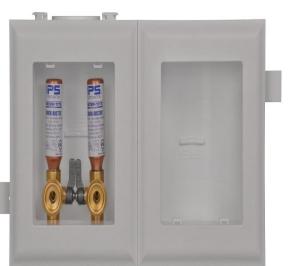

# Fire Rated MultiBox<sup>™</sup> Two-Box Washing Machine **Outlet Box System with Quarter Turn Arrester Valves**

#### **Product Features:**

- Furnish and install Fire-Rated MultiBox™ Two-Box Washing Machine Outlet Box System
- · Boxes may be inter-connected or installed separately
- · Valve box includes DWV drain to capture hose leaks, while the drain box contains 2" drain with integrated knockout for **DWV** testing
- Unit shall be MAINLINE® product code checked below, as manufactured by IPS Corporation.

#### **Box/Frame Material:**

**PVC & Intumescent Pad attached** 

### **Available Accessories:**

- Water Softener Adapter
- Condensate Adapter
- 3 Universal Faceplates: Open, Solid and Louvered Stabilizer Bar

### **Certifications:**

- Box 🕠
- Valves
- Boxes nave been certified with the following ratings: ASTM E814, 1 Hr (F), 41 Min (T) and 2 Hr (F), 101 Min (T) CAN/ULC-S115-1 Hr (F/FH), 41 Min (FT/FTH) and 2 Hr (F/FH), 101 Min (FT/FTH