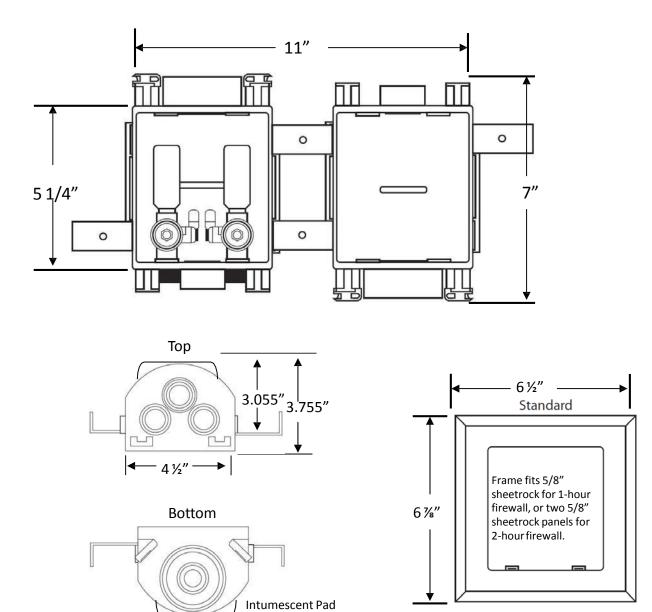

#### **Box/Frame Material:**

**PVC & Intumescent Pad attached** 

#### Warranty

See warranty information for more details.

All dimensions listed are nominal. MAINLINE® reserves the right to make product and material changes at any time without notice.