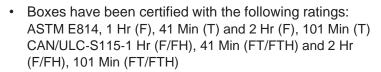

# Fire Rated MultiBox™ Two-Box Washing Machine Outlet Box System with Quarter Turn Valves

#### **Product Features:**

- Furnish and install Fire Rated MultiBox™ Two-Box Washing Machine Outlet Box System.
- Boxes may be inter-connected or installed separately
- Valve box includes DWV drain to capture hose leaks, while the drain box contains 2" drain with integrated knock-out for DWV testing
- Unit shall be MAINLINE® product code checked below, as manufactured by IPS Corporation

#### **Box/Frame Material:**

· PVC & Intumescent Pad attached

## **Valve & Drain Options:**

- Qtr. Turn Valves with Sweat, CPVC, PEX or Wirsbo connection as checked below
- Valves comply with ASME A112.18.1/CSA B125.1-05