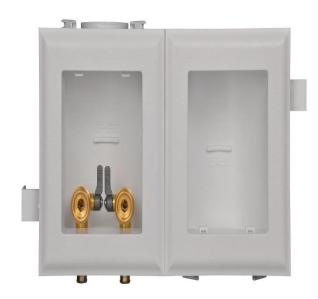

## Fire Rated MultiBox™ Two-Box Washing Machine Outlet Box System with Quarter Turn Valves

**Product Specifications** 

#### **Product Features:**

- Furnish and install Fire Rated MultiBox™ Two-Box Washing Machine Outlet Box System.
- Boxes may be inter-connected or installed separately
- Valve box includes DWV drain to capture hose leaks, while the drain box contains 2" drain with integrated knock-out for DWV testing
- Unit shall be MAINLINE® product code checked below, as manufactured by IPS Corporation

#### **Box/Frame Material:**

PVC & Intumescent Pad attached

## Valve & Drain Options:

- Qtr. Turn Valves with Sweat, CPVC, PEX or Wirsbo connection as checked below
- Valves comply with ASME A112.18.1/CSA B125.1-05

#### **Available Accessories:**

- · Water Softener Adapter
- · Condensate Adapter
- · 3 Universal Faceplates: Open, Solid and Louvered