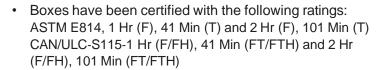

#### **Certifications:**

| ✓ To<br>Submit | Part #  | Product Description                                                          | Model #    | Units/<br>Case |
|----------------|---------|------------------------------------------------------------------------------|------------|----------------|
|                | ML83056 | Fire Rated Two Box WMOB Box System, Qtr-Turn Valves, ½" Sweat Connection     | MBFR1200CP | 10             |
|                | ML83057 | Fire Rated Two Box WMOB Box System, Qtr-Turn Valves, 1/2" CPVC Connection    | MBFR1201CP | 10             |
|                | ML83058 | Fire Rated Two Box WMOB Box System, Qtr-Turn Valves, 1/2" PEX Connection     | MBFR1202CP | 10             |
|                | ML83059 | Fire Rated Two Box WMOB Box System, Qtr-Turn Valves, 1/2" Wirsbo® Connection | MBFR1211CP | 10             |