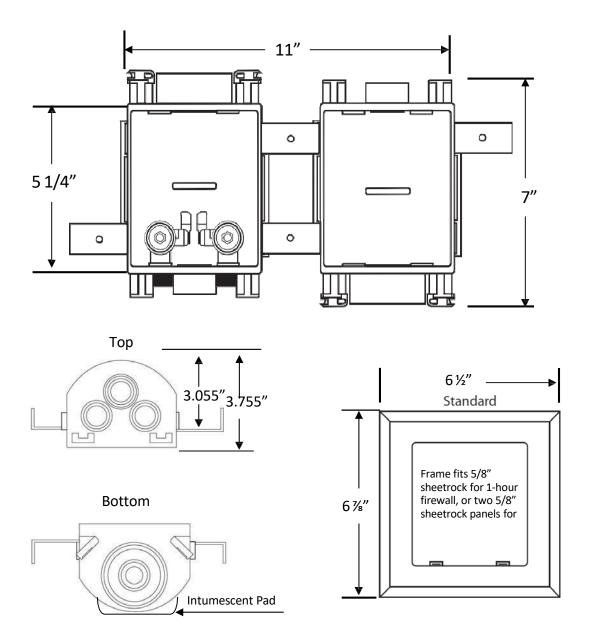

#### **Box/Frame Material:**

PVC & Intumescent Pad attached

## Valve & Drain Options:

- Qtr. Turn Valves with Sweat, CPVC, PEX or Wirsbo connection as checked below
- Valves comply with ASME A112.18.1/CSA B125.1-05