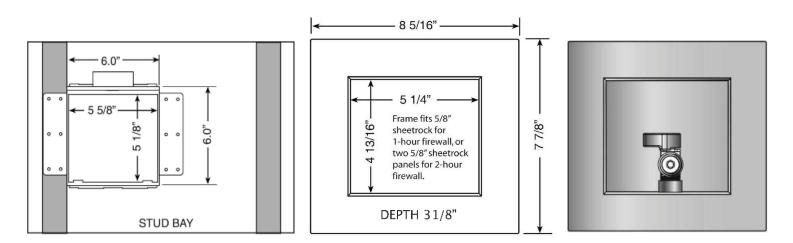

# Ice Maker Outlet Box, Fire Rated with Quarter Turn Valve

**Product Specifications** 

### **Product Features:**

- Furnish and install fire rated recessed ice maker outlet box
- · Unit shall have a lead free brass plated quarter-turn ball valve
- Unit shall be MAINLINE<sup>®</sup> product code checked below as manufactured by IPS Corporation

# **Box Material:**

PVC Resin with Intumescent Pad attached

## Valve & Drain Options:

- Lead free Qtr Turn Valve with 1/2" Sweat, CPVC, PEX or Wirsbo connection
- Valves comply with ASSE 1010

| To<br>Submit | ltem#   | Product Description                                                | Model #     | Quantity |
|--------------|---------|--------------------------------------------------------------------|-------------|----------|
|              | ML82409 | Lead Free Qtr Turn Valve, 1/2" Sweat Connection, Contractor Pack   | FRIB12ABSCP | 10       |
|              | ML82412 | Lead Free Qtr Turn Valve, 1/2" CPVC Connection, Contractor Pack    | FRIB12ABCP  | 10       |
|              | ML82414 | Lead Free Qtr Turn Valve, 1/2" PEX® Connection, Contractor Pack    | FRIB12ABPCP | 10       |
|              | ML82416 | Lead Free Qtr Turn Valve, 1/2" Wirsbo® Connection, Contractor Pack | FRIB12ABWCP | 10       |