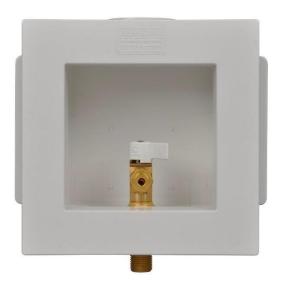

# Ice Maker Outlet Box, Fire Rated with Quarter Turn Valve

**Product Specifications** 

### **Product Features:**

- Furnish and install fire rated recessed ice maker outlet box
- · Unit shall have a lead free brass plated quarter-turn ball valve
- Unit shall be MAINLINE<sup>®</sup> product code checked below as manufactured by IPS Corporation

# **Box Material:**

PVC Resin with Intumescent Pad attached

## Valve & Drain Options:

- Lead free Qtr Turn Valve with 1/2" Sweat, CPVC, PEX or Wirsbo connection
- Valves comply with ASSE 1010

| To<br>Submit | ltem#   | Product Description                                                | Model #     | Quantity |
|--------------|---------|--------------------------------------------------------------------|-------------|----------|
|              | ML82409 | Lead Free Qtr Turn Valve, 1/2" Sweat Connection, Contractor Pack   | FRIB12ABSCP | 10       |
|              | ML82412 | Lead Free Qtr Turn Valve, 1/2" CPVC Connection, Contractor Pack    | FRIB12ABCP  | 10       |
|              | ML82414 | Lead Free Qtr Turn Valve, 1/2" PEX® Connection, Contractor Pack    | FRIB12ABPCP | 10       |
|              | ML82416 | Lead Free Qtr Turn Valve, 1/2" Wirsbo® Connection, Contractor Pack | FRIB12ABWCP | 10       |