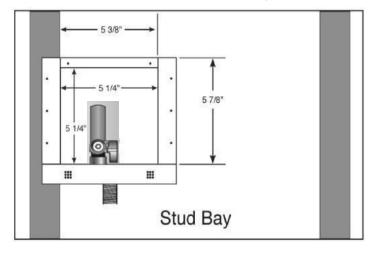

### **Box/Frame Material:**

 White Powder Coat on Cold Rolled Steel Finish & Intumescent Pad

## **Valve & Drain Options:**

- Lead free Qtr Turn Valve kit with 1/2" Sweat, CPVC, PEX or Wirsbo connection furnished
- · Kit includes valves, locknuts and o-rings

| To<br>Submit | Product | Product                                                      | Model        | Units/ |
|--------------|---------|--------------------------------------------------------------|--------------|--------|
| Submit       | Code #  | Description                                                  | Number       | Case   |
|              | ML82392 | Brass Qtr Turn Arrester Valve, Installed, 1/2" Sweat Conx.   | FRMIB12ABSHA | 5      |
|              | ML82394 | Brass Qtr Turn Arrester Valve, Installed, 1/2" CPVC Conx.    | FRMIB12ABCHA | 5      |
|              | ML82396 | Brass Qtr Turn Arrester Valve, Installed, 1/2" PEX® Conx.    | FRMIB12ABPHA | 5      |
|              | ML82398 | Brass Qtr Turn Arrester Valve, Installed, 1/2" Wirsbo® Conx. | FRMIB12ABWHA | 5      |