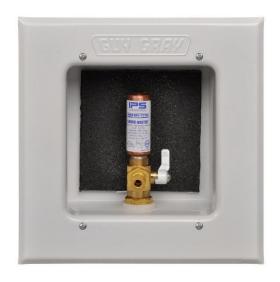

#### **Product Features:**

- Furnish and install recessed fire rated ice maker outlet box
- Unit shall have a lead free quarter-turn ball valve and integral hammer arrester
- Unit shall be MAINLINE® product code checked below as manufactured by IPS Corporation

### **Box/Frame Material:**

 White Powder Coat on Cold Rolled Steel Finish & Intumescent Pad

## **Valve & Drain Options:**

- Lead free Qtr Turn Valve kit with 1/2" Sweat, CPVC, PEX or Wirsbo connection furnished
- · Kit includes valves, locknuts and o-rings

| To<br>Submit | Product | Product                                                      | Model        | Units/ |
|--------------|---------|--------------------------------------------------------------|--------------|--------|
| Submit       | Code #  | Description                                                  | Number       | Case   |
|              | ML82392 | Brass Qtr Turn Arrester Valve, Installed, 1/2" Sweat Conx.   | FRMIB12ABSHA | 5      |
|              | ML82394 | Brass Qtr Turn Arrester Valve, Installed, 1/2" CPVC Conx.    | FRMIB12ABCHA | 5      |
|              | ML82396 | Brass Qtr Turn Arrester Valve, Installed, 1/2" PEX® Conx.    | FRMIB12ABPHA | 5      |
|              | ML82398 | Brass Qtr Turn Arrester Valve, Installed, 1/2" Wirsbo® Conx. | FRMIB12ABWHA | 5      |