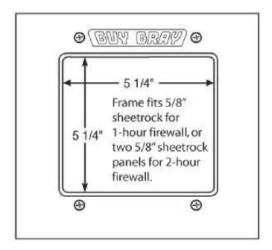

### **Box/Frame Material:**

 White Powder Coat on Cold Rolled Steel Finish & Intumescent Pad