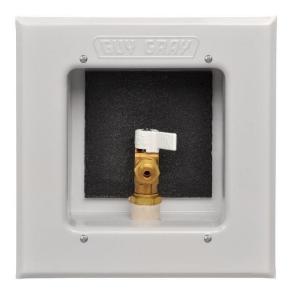

# Metal Ice Maker Outlet Box, Fire Rated with Quarter Turn Valve

**Product Specifications** 

#### **Product Features:**

- Furnish and install recessed fire rated ice maker outlet box
- · Unit shall have a lead free quarter-turn ball valve
- Unit shall be MAINLINE® product code checked below as manufactured by IPS Corporation

### **Box/Frame Material:**

 White Powder Coat on Cold Rolled Steel Finish & Intumescent Pad

## **Valve & Drain Options:**

- Qtr. Turn Valve kit with 1/2" Sweat, CPVC, PEX or Wirsbo connection furnished
- · Kit includes valves, locknuts and o-rings

| To<br>Submit | Product<br>Code# | Product                                                       | Model      | Units/<br>Case |
|--------------|------------------|---------------------------------------------------------------|------------|----------------|
|              | Couch            | Description                                                   | Number     | Case           |
|              | ML82390          | Lead Free Qtr Turn Valve, 1/2" Sweat Conx., Contractor Pack   | FRMIB12ABS | 5              |
|              | ML82393          | Lead Free Qtr Turn Valve, 1/2" CPVC Conx., Contractor Pack    | FRMIB12ABC | 5              |
|              | ML82395          | Lead Free Qtr Turn Valve, 1/2" PEX Conx., Contractor Pack     | FRMIB12ABP | 5              |
|              | ML82397          | Lead Free Qtr Turn Valve, 1/2" Wirsbo® Conx., Contractor Pack | FRMIB12ABW | 5              |