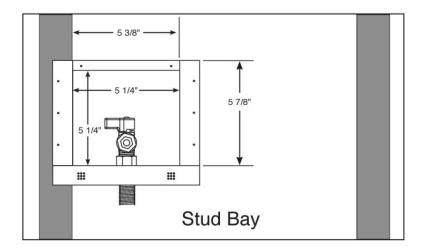

# Metal Ice Maker Outlet Box, Fire Rated with Quarter Turn Valve

**Product Specifications** 

#### **Product Features:**

- Furnish and install recessed fire rated ice maker outlet box
- · Unit shall have a lead free quarter-turn ball valve
- Unit shall be MAINLINE® product code checked below as manufactured by IPS Corporation

### **Box/Frame Material:**

 White Powder Coat on Cold Rolled Steel Finish & Intumescent Pad

## **Valve & Drain Options:**

- Qtr. Turn Valve kit with 1/2" Sweat, CPVC, PEX or Wirsbo connection furnished
- · Kit includes valves, locknuts and o-rings

| To<br>Submit | Product<br>Code# | Product                                                       | Model      | Units/<br>Case |
|--------------|------------------|---------------------------------------------------------------|------------|----------------|
|              | Couch            | Description                                                   | Number     | Case           |
|              | ML82390          | Lead Free Qtr Turn Valve, 1/2" Sweat Conx., Contractor Pack   | FRMIB12ABS | 5              |
|              | ML82393          | Lead Free Qtr Turn Valve, 1/2" CPVC Conx., Contractor Pack    | FRMIB12ABC | 5              |
|              | ML82395          | Lead Free Qtr Turn Valve, 1/2" PEX Conx., Contractor Pack     | FRMIB12ABP | 5              |
|              | ML82397          | Lead Free Qtr Turn Valve, 1/2" Wirsbo® Conx., Contractor Pack | FRMIB12ABW | 5              |