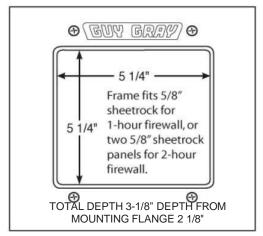

### **Box/Frame Material:**

 White Powder Coat on Cold Rolled Steel Finish & Intumescent Pad