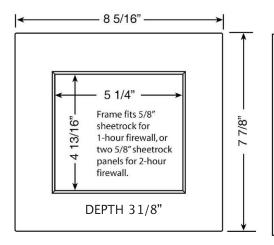

# Washing Machine Outlet Box, Fire Rated with Quarter Turn Valves with Hammer Arresters

MAINLINE\*

**Product Specifications** 

#### **Product Features:**

- Furnish and install fire rated recessed washing machine outlet hox
- Washing machine outlet box shall have brass quarter turn valves with integral hammer arresters
- Unit shall be MAINLINE® product code checked below as manufactured by IPS Corporation.

#### **Box Material:**

· PVC Resin & Intumescent Pad attached

## **Valve & Drain Options:**

- Qtr. Turn Arrester Valve with 1/2" Sweat, CPVC, PEX or Wirsbo connection
- · Valves comply with ASSE 1010









| To<br>Submit | Item#   | Product Description                                                      | Model#    | Quantity |
|--------------|---------|--------------------------------------------------------------------------|-----------|----------|
|              | ML82372 | Qtr Turn Arrester Valve, 1/2" Sweat Connection, Contractor Pack          | FR12SHACP | 10       |
|              | ML82374 | Qtr Turn Arrester Valve, 1/2" CPVC Connection, Contractor Pack           | FR12CHACP | 10       |
|              | ML82376 | Qtr Turn Arrester Valve, 1/2" Pex Connection, Contractor Pack            | FR12PHACP | 10       |
|              | ML82378 | Qtr Turn Arrester Valve, 1/2" Wirsbo® ProPex® Connection, ContractorPack | FR12WHACP | 10       |

### Warranty

See warranty information for