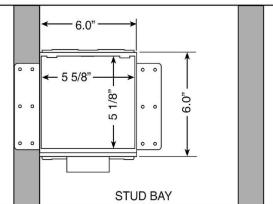

# Washing Machine Outlet Box, Fire Rated with Quarter Turn Valves with Hammer Arresters

MAINLINE\*

**Product Specifications** 

#### **Product Features:**

- Furnish and install fire rated recessed washing machine outlet hox
- Washing machine outlet box shall have brass quarter turn valves with integral hammer arresters
- Unit shall be MAINLINE® product code checked below as manufactured by IPS Corporation.

#### **Box Material:**

· PVC Resin & Intumescent Pad attached

## **Valve & Drain Options:**

- Qtr. Turn Arrester Valve with 1/2" Sweat, CPVC, PEX or Wirsbo connection
- · Valves comply with ASSE 1010









| To<br>Submit | Item#   | Product Description                                                      | Model#    | Quantity |
|--------------|---------|--------------------------------------------------------------------------|-----------|----------|
|              | ML82372 | Qtr Turn Arrester Valve, 1/2" Sweat Connection, Contractor Pack          | FR12SHACP | 10       |
|              | ML82374 | Qtr Turn Arrester Valve, 1/2" CPVC Connection, Contractor Pack           | FR12CHACP | 10       |
|              | ML82376 | Qtr Turn Arrester Valve, 1/2" Pex Connection, Contractor Pack            | FR12PHACP | 10       |
|              | ML82378 | Qtr Turn Arrester Valve, 1/2" Wirsbo® ProPex® Connection, ContractorPack | FR12WHACP | 10       |

### Warranty

See warranty information for mo