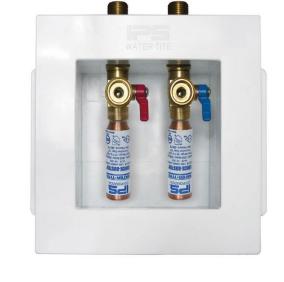

# Washing Machine Outlet Box, Fire Rated with Quarter Turn Valves with Hammer Arresters

MAINLINE\*

**Product Specifications** 

#### **Product Features:**

- Furnish and install fire rated recessed washing machine outlet hox
- Washing machine outlet box shall have brass quarter turn valves with integral hammer arresters
- Unit shall be MAINLINE® product code checked below as manufactured by IPS Corporation.

#### **Box Material:**

· PVC Resin & Intumescent Pad attached

## **Valve & Drain Options:**

- Qtr. Turn Arrester Valve with 1/2" Sweat, CPVC, PEX or Wirsbo connection
- · Valves comply with ASSE 1010

| To<br>Submit | Item#   | Product Description                                                      | Model#    | Quantity |
|--------------|---------|--------------------------------------------------------------------------|-----------|----------|
|              | ML82372 | Qtr Turn Arrester Valve, 1/2" Sweat Connection, Contractor Pack          | FR12SHACP | 10       |
|              | ML82374 | Qtr Turn Arrester Valve, 1/2" CPVC Connection, Contractor Pack           | FR12CHACP | 10       |
|              | ML82376 | Qtr Turn Arrester Valve, 1/2" Pex Connection, Contractor Pack            | FR12PHACP | 10       |
|              | ML82378 | Qtr Turn Arrester Valve, 1/2" Wirsbo® ProPex® Connection, ContractorPack | FR12WHACP | 10       |