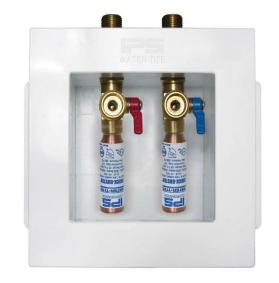

# Washing Machine Outlet Box, Fire Rated with Quarter Turn Valves with Hammer Arrestors

MAINLINE

**Product Specifications** 

## **Product Features:**

- Furnish and install fire rated recessed washing machine outlet hox
- Washing machine outlet box shall have brass quarter turn valves with integral hammer arrestors
- Unit shall be MAINLINE® product code checked below as manufactured by IPS Corporation.

#### **Box Material:**

· PVC Resin & Intumescent Pad attached

# Valve & Drain Options:

- Qtr. Turn Arrestor Valve with 1/2" Sweat, CPVC, PEX or Wirsbo connection
- Valves comply with ASSE 1010

| ✓ To<br>Submit | Product # | Product Description                                                      | Model #   | Units/<br>Case |
|----------------|-----------|--------------------------------------------------------------------------|-----------|----------------|
|                | ML82372   | Qtr Turn Arrestor Valve, 1/2" Sweat Connection, ContractorPack           | FR12SHACP | 10             |
|                | ML82374   | Qtr Turn Arrestor Valve, 1/2" CPVC Connection, ContractorPack            | FR12CHACP | 10             |
|                | ML82376   | Qtr Turn Arrestor Valve, 1/2" Pex Connection, ContractorPack             | FR12PHACP | 10             |
|                | ML82378   | Qtr Turn Arrestor Valve, 1/2" Wirsbo® ProPex® Connection, ContractorPack | FR12WHACP | 10             |