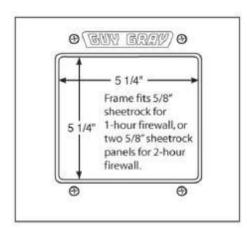

## **Box Material:**

 White Powder Coat on Cold Rolled Steel Finish & Intumescent Pad attached