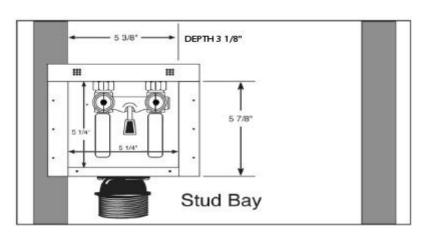

# Metal Washing Machine Outlet Box, Fire Rated with Single Lever Valve with Hammer Arrestors

**Product Specifications** 

## **Product Features:**

- Furnish and install fire rated recessed washing machine outlet hox
- Unit shall have top mounted single lever valve with integral hammer arrestors
- Unit shall be MAINLINE® product code checked below as manufactured by IPS Corporation

# **Valve & Drain Options:**

- Single Lever Arrestor Valves with 1/2" Sweat or PEX connection
- Valves comply with ASME A112.18.1
- Hammer arrestors comply with ASSE 1010

| ✓ To<br>Submit | Part #  | Product Description                               | Model #   | Units/Case |
|----------------|---------|---------------------------------------------------|-----------|------------|
|                | ML82591 | Single Lever Arrestor Valves, ½" Sweat Connection | FRM12SSHA | 5          |
|                | ML82593 | Single Lever Arrestor Valves, ½" PEX Connection   | FRM12PSHA | 5          |