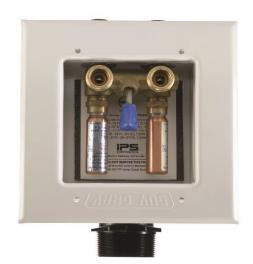

# Metal Washing Machine Outlet Box, Fire Rated with Single Lever Valve with Hammer Arrestors

**Product Specifications** 

## **Product Features:**

- Furnish and install fire rated recessed washing machine outlet hox
- Unit shall have top mounted single lever valve with integral hammer arrestors
- Unit shall be MAINLINE® product code checked below as manufactured by IPS Corporation

## **Box Material:**

 White Powder Coat on Cold Rolled Steel Finish & Intumescent Pad attached

# **Valve & Drain Options:**

- Single Lever Arrestor Valves with 1/2" Sweat or PEX connection
- Valves comply with ASME A112.18.1
- Hammer arrestors comply with ASSE 1010

| ✓ To<br>Submit | Part #  | Product Description                               | Model #   | Units/Case |
|----------------|---------|---------------------------------------------------|-----------|------------|
|                | ML82591 | Single Lever Arrestor Valves, ½" Sweat Connection | FRM12SSHA | 5          |
|                | ML82593 | Single Lever Arrestor Valves, ½" PEX Connection   | FRM12PSHA | 5          |