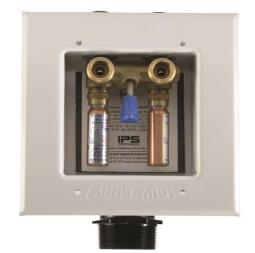

### **Product Features:**

- Furnish and install fire rated recessed washing machine outlet hox
- Unit shall have top mounted single lever valve with integral hammer arresters
- Unit shall be MAINLINE® product code checked below as manufactured by IPS Corporation

# **Valve & Drain Options:**

- Single Lever Arrester Valves with 1/2" Sweat or PEX connection
- Valves comply with ASME A112.18.1
- Hammer arresters comply with ASSE 1010

| To<br>Submit | Product<br>Code# | Product<br>Description                              | Model<br>Number | Units/<br>Case |
|--------------|------------------|-----------------------------------------------------|-----------------|----------------|
|              | ML82591          | Single Lever Arrester Valves, 1/2" Sweat Connection | FRM12SSHA       | 5              |
|              | ML82593          | Single Lever Arrester Valves, 1/2" PEX Connection   | FRM12PSHA       | 5              |