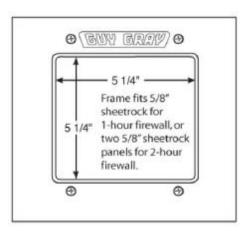

### **Box Material:**

 White Powder Coat on Cold Rolled Steel Finish & Intumescent Pad attached