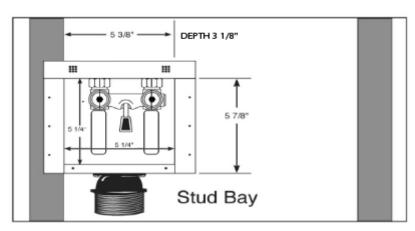

### **Product Features:**

- Furnish and install fire rated recessed washing machine outlet hox
- Unit shall have top mounted single lever valve with integral hammer arresters
- Unit shall be MAINLINE® product code checked below as manufactured by IPS Corporation

# **Valve & Drain Options:**

- Single Lever Arrester Valves with 1/2" Sweat or PEX connection
- Valves comply with ASME A112.18.1
- Hammer arresters comply with ASSE 1010

| To<br>Submit | Product<br>Code# | Product<br>Description                              | Model<br>Number | Units/<br>Case |
|--------------|------------------|-----------------------------------------------------|-----------------|----------------|
|              | ML82591          | Single Lever Arrester Valves, 1/2" Sweat Connection | FRM12SSHA       | 5              |
|              | ML82593          | Single Lever Arrester Valves, 1/2" PEX Connection   | FRM12PSHA       | 5              |