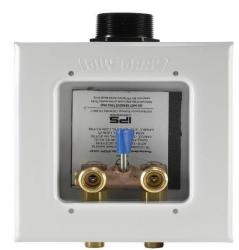

# Metal Washing Machine Outlet Box, Fire Rated with Single Level Valve

**Product Specifications** 

### **Product Features:**

- Furnish and install recessed fire rated washing machine outlet box
- · Unit shall have top mounted quarter-turn ball valves
- Unit shall be MAINLINE® product code checked below as manufactured by IPS Corporation

### **Box Material:**

 White Powder Coat on Cold Rolled Steel Finish & UL Listed Intumescent Pad

# **Valve & Drain Options:**

- Single Lever Valve kit with 1/2" Sweat, CPVC, PEX or Wirsbo connection furnished
- Kit includes valves, locknuts and o-rings
- Valves comply with ASME A112.18.1.

| To<br>Submit | Item#   | Product Description                         | Model#  | Quantity |
|--------------|---------|---------------------------------------------|---------|----------|
|              | ML82575 | Single Lever Valve, 1/2" Sweat Connection   | FRM12SS | 5        |
|              | ML82577 | Single Lever Valve, 1/2" CPVCConnection     | FRM12CS | 5        |
|              | ML82579 | Single Lever Valve, 1/2" PEX® Connection    | FRM12PS | 5        |
|              | ML82581 | Single Lever Valve, 1/2" Wirsbo® Connection | FRM12WS | 5        |