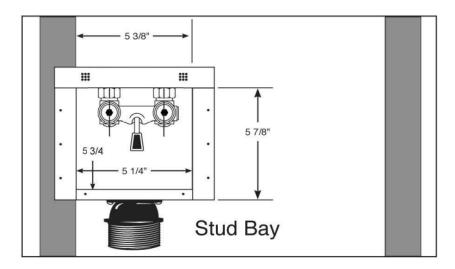

# **Valve & Drain Options:**

- Single Lever Valve kit with 1/2" Sweat, CPVC, PEX or Wirsbo connection furnished
- Kit includes valves, locknuts and o-rings
- Valves comply with ASME A112.18.1.

| To<br>Submit | Item#   | Product Description                         | Model#  | Quantity |
|--------------|---------|---------------------------------------------|---------|----------|
|              | ML82575 | Single Lever Valve, 1/2" Sweat Connection   | FRM12SS | 5        |
|              | ML82577 | Single Lever Valve, 1/2" CPVCConnection     | FRM12CS | 5        |
|              | ML82579 | Single Lever Valve, 1/2" PEX® Connection    | FRM12PS | 5        |
|              | ML82581 | Single Lever Valve, 1/2" Wirsbo® Connection | FRM12WS | 5        |