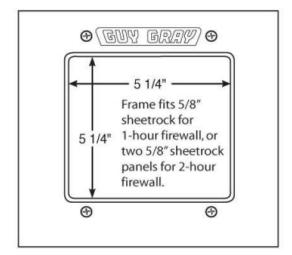

### **Box Material:**

 White Powder Coat on Cold Rolled Steel Finish & UL Listed Intumescent Pad