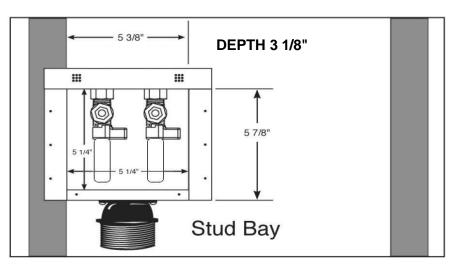

## **Valve & Drain Options:**

- Qtr Turn Arrestor Valve kit with 1/2" MIP/Sweat, CPVC, PEX or Wirsbo connection
- · Kit includes valve, locknut and o-ring
- Valves comply with ASME A112.18.1

| ✓ To<br>Submit | Part #  | Product Description                            | Model #  | Units/<br>Case |
|----------------|---------|------------------------------------------------|----------|----------------|
|                | ML82583 | Qtr Turn Arrestor Valve, ½" Sweat Connection   | FRM12SHA | 5              |
|                | ML82585 | Qtr Turn Arrestor Valve, ½" CPVC Connection    | FRM12CHA | 5              |
|                | ML82587 | Qtr Turn Arrestor Valve, ½" PEX Connection     | FRM12PHA | 5              |
|                | ML82589 | Qtr Turn Arrestor Valve, ½" Wirsbo® Connection | FRM12WHA | 5              |