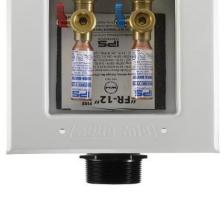

## **Valve & Drain Options:**

- Qtr Turn Arrestor Valve kit with 1/2" MIP/Sweat, CPVC, PEX or Wirsbo connection
- · Kit includes valve, locknut and o-ring
- Valves comply with ASME A112.18.1

| ✓ To<br>Submit | Part #  | Product Description                            | Model #  | Units/<br>Case |
|----------------|---------|------------------------------------------------|----------|----------------|
|                | ML82583 | Qtr Turn Arrestor Valve, ½" Sweat Connection   | FRM12SHA | 5              |
|                | ML82585 | Qtr Turn Arrestor Valve, ½" CPVC Connection    | FRM12CHA | 5              |
|                | ML82587 | Qtr Turn Arrestor Valve, ½" PEX Connection     | FRM12PHA | 5              |
|                | ML82589 | Qtr Turn Arrestor Valve, ½" Wirsbo® Connection | FRM12WHA | 5              |