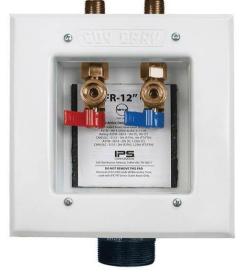

# Metal Washing Machine Outlet Box, Fire Rated with Quarter Turn Valves

## **Product Features:**

- Furnish and install recessed fire rated washing machine outlet box
- Unit shall have top mounted quarter-turn ball valves
- Unit shall be MAINLINE® product code checked below as manufactured by IPS Corporation

#### **Box Material:**

 White Powder Coat on Cold Rolled Steel Finish & UL Listed Intumescent Pad

### Valve & Drain Options:

- Qtr Turn Valve kit with 1/2" MIP/Sweat, CPVC, PEX or Wirsbo connection.
- Kit includes valves, locknuts and o-rings
- Valves comply with ASME A112.18.1

| ✓ To<br>Submit | Part #  | Product Description                   | Model # | Units/<br>Case |
|----------------|---------|---------------------------------------|---------|----------------|
|                | ML82567 | Qtr Turn Valve, ½" Sweat Connection   | FRM12S  | 5              |
|                | ML82569 | Qtr Turn Valve, ½" CPVC Connection    | FRM12C  | 5              |
|                | ML82571 | Qtr Turn Valve, ½" PEX Connection     | FRM12P  | 5              |
|                | ML82573 | Qtr Turn Valve, ½" Wirsbo® Connection | FRM12W  | 5              |