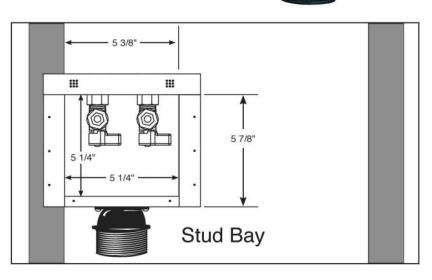

#### **Product Features:**

- Furnish and install recessed fire rated washing machine outlet box
- Unit shall have top mounted quarter-turn ball valves
- Unit shall be MAINLINE® product code checked below as manufactured by IPS Corporation

## **Valve & Drain Options:**

- Qtr Turn Valve kit with 1/2" Sweat, CPVC, PEX or Wirsbo connection.
- · Kit includes valves, locknuts and o-rings
- Valves comply with ASME A112.18.1

| To<br>Submit | Item#   | Product Description                     | Model# | Quantity |
|--------------|---------|-----------------------------------------|--------|----------|
|              | ML82567 | Qtr Turn Valve, 1/2" Sweat Connection   | FRM12S | 5        |
|              | ML82569 | Qtr Turn Valve, 1/2" CPVCConnection     | FRM12C | 5        |
|              | ML82571 | Qtr Turn Valve, 1/2" PEX®Connection     | FRM12P | 5        |
|              | ML82573 | Qtr Turn Valve, 1/2" Wirsbo® Connection | FRM12W | 5        |