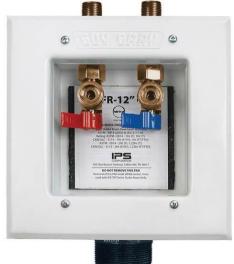

#### **Product Features:**

- Furnish and install recessed fire rated washing machine outlet box
- Unit shall have top mounted quarter-turn ball valves
- Unit shall be MAINLINE® product code checked below as manufactured by IPS Corporation

## **Valve & Drain Options:**

- Qtr Turn Valve kit with 1/2" Sweat, CPVC, PEX or Wirsbo connection.
- · Kit includes valves, locknuts and o-rings
- Valves comply with ASME A112.18.1

| To<br>Submit | Item#   | Product Description                     | Model# | Quantity |
|--------------|---------|-----------------------------------------|--------|----------|
|              | ML82567 | Qtr Turn Valve, 1/2" Sweat Connection   | FRM12S | 5        |
|              | ML82569 | Qtr Turn Valve, 1/2" CPVCConnection     | FRM12C | 5        |
|              | ML82571 | Qtr Turn Valve, 1/2" PEX®Connection     | FRM12P | 5        |
|              | ML82573 | Qtr Turn Valve, 1/2" Wirsbo® Connection | FRM12W | 5        |