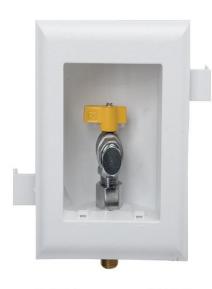

# MultiBox™, Gas Outlet Box System

### **Box/Frame Material:**

PVC

#### Valve:

· Gas Valve as indicated below.