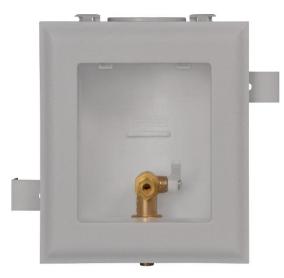

# MultiBox™, Ice Maker Outlet Box System with Quarter Turn Valve

#### **Box/Frame Material:**

PVC

#### Valve:

- · Lead free Qtr. Turn Valve with Sweat, CPVC, PEX or Wirsbo connection as checked below
- Valve complies with ASME A112.18.1/CSA B125.1-05, NSF61-NSF/ANSI 372, and meets California No Lead Plumbing Law.

#### **Available Accessories:**

· 3 Universal Faceplates: Open, Solid and Louvered Stabilizer Bar