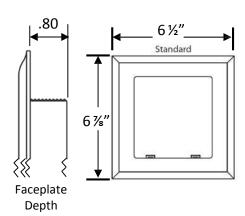

#### **Box/Frame Material:**

PVC

# MultiBox™, Ice Maker Outlet Box System with Quarter Turn Valve

**Product Specifications** 