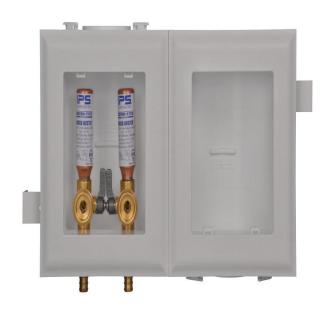

# MultiBox™, Washing Machine Outlet Box & Aux. Drain Box System with Quarter Turn Arrester Valves

#### **Product Features:**

- Furnish and install MultiBox™ Washing Machine Outlet Box and Auxiliary Drain Box System
- Boxes may be inter-connected or installed separately
- Valve box includes DWV drain to capture hose leaks, while the drain box contains 2" drain with integrated knock-out for DWV testing
- Unit shall be MAINLINE® product code checked below, as manufactured by IPS Corporation

#### **Box/Frame Material:**

PVC

# Valve:

- Qtr. Turn Arrester Valves with Sweat, CPVC, PEX or Wirsbo connection as checked below
- Valves comply with ASME A112.18.1/CSA B125.1-05. Arresters comply with ASSE 1010

#### **Available Accessories:**

- Water Softener Adapter
- · Condensate Adapter
- 3 Universal Faceplates: Open, Solid and Louvered Stabilizer Bar