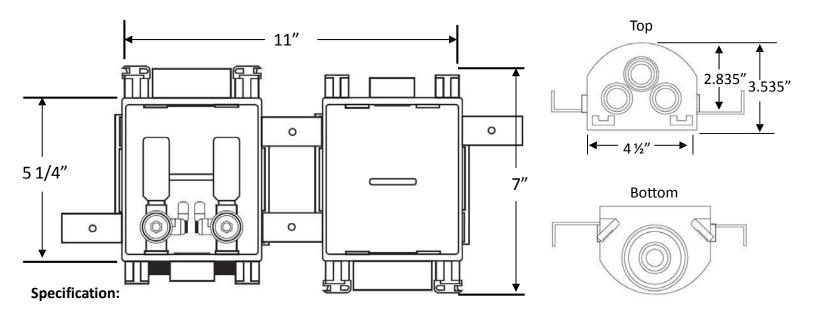

# MultiBox™, Washing Machine Outlet Box & Aux. Drain Box System with Quarter Turn Arrester Valves

**Product Specifications** 