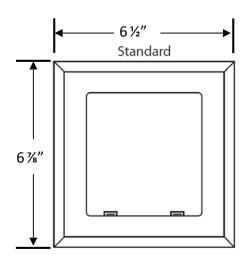

# MultiBox™, Washing Machine Outlet Box & Aux. Drain Box System with Quarter Turn Arrester Valves

**Product Specifications** 