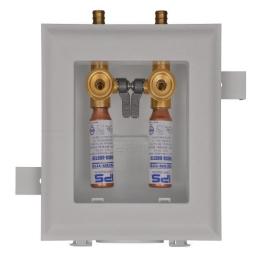

## **Product Features:**

- Furnish and install single MultiBox<sup>™</sup> Washing Machine Outlet Box
- Unit shall be MAINLINE® product code checked below, as manufactured by IPS Corporation

#### **Box/Frame Material:**

• PVC

#### Valve:

- Qtr. Turn Arrester Valves with Sweat, CPVC, PEX or Wirsbo connection as checked below
- Valves comply with ASME A112.18.1/CSA B125.1-05
- Arresters comply with ASSE 1010