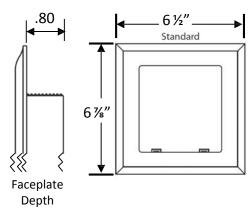

## MultiBox™, Washing Machine Outlet Box System with Quarter Turn Valves

**Product Specifications** 

#### **Product Features:**

- Furnish and install single MultiBox™ Washing Machine Outlet Box
- Unit shall be MAINLINE® product code checked below, as manufactured by IPS Corporation

#### **Box/Frame Material:**

PVC

#### Valve:

- Qtr. Turn Valves with Sweat, CPVC, PEX or Wirsbo connection as checked below
- Valves comply with ASME A112.18.1/CSA B125.1-05

 3 Universal Faceplates: Open, Solid and Louvered Stabilizer Bar