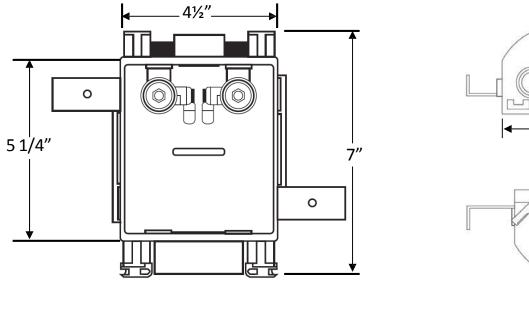

## MultiBox™, Washing Machine Outlet Box System with Quarter Turn Valves

**Product Specifications** 

#### **Product Features:**

- Furnish and install single MultiBox™ Washing Machine Outlet Box
- Unit shall be MAINLINE® product code checked below, as manufactured by IPS Corporation

#### **Box/Frame Material:**

PVC

#### Valve:

- Qtr. Turn Valves with Sweat, CPVC, PEX or Wirsbo connection as checked below
- Valves comply with ASME A112.18.1/CSA B125.1-05

 3 Universal Faceplates: Open, Solid and Louvered Stabilizer Bar