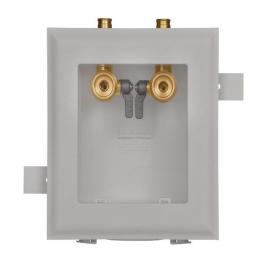

## MultiBox™, Washing Machine Outlet Box System with Quarter Turn Valves

**Product Specifications** 

#### **Product Features:**

- Furnish and install single MultiBox™ Washing Machine Outlet Box
- Unit shall be MAINLINE® product code checked below, as manufactured by IPS Corporation

#### **Box/Frame Material:**

PVC

#### Valve:

- Qtr. Turn Valves with Sweat, CPVC, PEX or Wirsbo connection as checked below
- Valves comply with ASME A112.18.1/CSA B125.1-05

 3 Universal Faceplates: Open, Solid and Louvered Stabilizer Bar