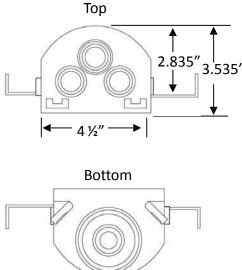

## MultiBox™, Washing Machine Outlet Box System with Quarter Turn Valves

**Product Specifications** 

#### **Product Features:**

- Furnish and install single MultiBox™ Washing Machine Outlet Box
- Unit shall be MAINLINE® product code checked below, as manufactured by IPS Corporation

#### **Box/Frame Material:**

PVC

#### Valve:

- Qtr. Turn Valves with Sweat, CPVC, PEX or Wirsbo connection as checked below
- Valves comply with ASME A112.18.1/CSA B125.1-05

 3 Universal Faceplates: Open, Solid and Louvered Stabilizer Bar