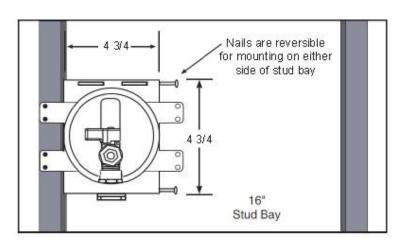

## Round Mini Ice Maker Outlet Boxes with Quarter Turn Hammer Arrester Valve and Pre-Loaded Mounting Nails

**Product Specifications** 

## **Product Features:**

- Furnish and install miniature round ice maker outlet box with preloaded mounting nails and lead free valve with integral hammer arrester.
- Unit shall be MAINLINE® product code checked below as manufactured by IPS Corporation.
- Valves comply with ASME A112.18.1
- Hammer arresters comply with ASSE 1010
- Valve is for illustration purposes only. See description below for valve options