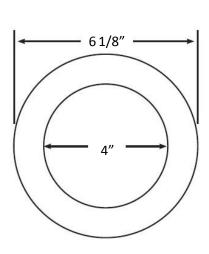

## Round Mini Ice Maker Outlet Boxes with Quarter Turn Hammer Arrester Valve and Pre-Loaded Mounting Nails

**Product Specifications** 

## **Product Features:**

- Furnish and install miniature round ice maker outlet box with preloaded mounting nails and lead free valve with integral hammer arrester.
- Unit shall be MAINLINE® product code checked below as manufactured by IPS Corporation.
- Valves comply with ASME A112.18.1
- Hammer arresters comply with ASSE 1010
- Valve is for illustration purposes only. See description below for valve options