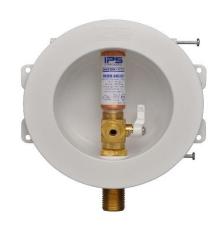

## Round Mini Ice Maker Outlet Boxes with Quarter Turn Hammer Arrester Valve and Pre-Loaded Mounting Nails

**Product Specifications** 

## **Product Features:**

- Furnish and install miniature round ice maker outlet box with preloaded mounting nails and lead free valve with integral hammer arrester.
- Unit shall be MAINLINE® product code checked below as manufactured by IPS Corporation.
- Valves comply with ASME A112.18.1
- Hammer arresters comply with ASSE 1010
- Valve is for illustration purposes only. See description below for valve options