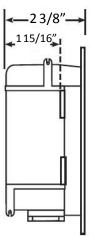

## Round Mini Ice Maker Outlet Boxes with Quarter Turn Hammer Arrester Valve and Pre-Loaded Mounting Nails

**Product Specifications** 

## **Product Features:**

- Furnish and install miniature round ice maker outlet box with preloaded mounting nails and lead free valve with integral hammer arrester.
- Unit shall be MAINLINE® product code checked below as manufactured by IPS Corporation.
- Valves comply with ASME A112.18.1
- Hammer arresters comply with ASSE 1010
- Valve is for illustration purposes only. See description below for valve options