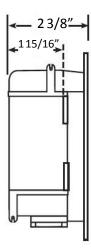

## Round Mini Ice Maker Outlet Boxes with Quarter Turn Valve and Pre-Loaded Mounting Nails

**Product Specifications** 

## **Product Features:**

- Furnish and install miniature round ice maker outlet box with preloaded mounting nails and lead free gtr. turn valve.
- Unit shall be MAINLINE® product code checked below, manufactured by IPS Corporation.
- Note: Valve is for illustration purposes only. Specific valve may vary.