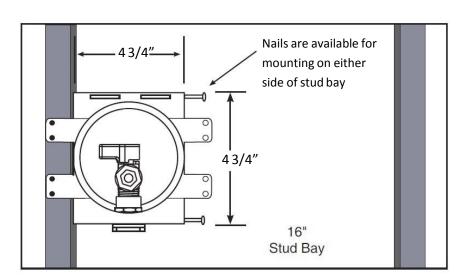

## Round Mini Ice Maker Outlet Boxes with Quarter Turn Valve and Pre-Loaded Mounting Nails

**Product Specifications** 

## **Product Features:**

- Furnish and install miniature round ice maker outlet box with preloaded mounting nails and lead free gtr. turn valve.
- Unit shall be MAINLINE® product code checked below, manufactured by IPS Corporation.
- Note: Valve is for illustration purposes only. Specific valve may vary.