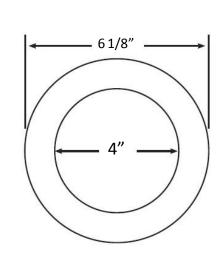

## Round Mini Ice Maker Outlet Boxes with Quarter Turn Valve and Pre-Loaded Mounting Nails

**Product Specifications** 

## **Product Features:**

- Furnish and install miniature round ice maker outlet box with preloaded mounting nails and lead free gtr. turn valve.
- Unit shall be MAINLINE® product code checked below, manufactured by IPS Corporation.
- Note: Valve is for illustration purposes only. Specific valve may vary.