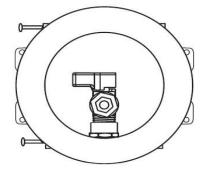

## **Product Features:**

- Furnish and install miniature round ice maker outlet box with preloaded mounting nails and lead free gtr. turn valve.
- Unit shall be MAINLINE® product code checked below, manufactured by IPS Corporation.
- Note: Valve is for illustration purposes only. Specific valve may vary.