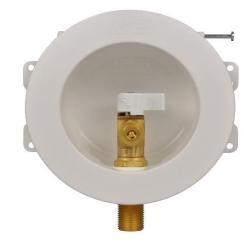

## **Product Features:**

- Furnish and install miniature round ice maker outlet box with preloaded mounting nails and lead free gtr. turn valve.
- Unit shall be MAINLINE® product code checked below, manufactured by IPS Corporation.
- Note: Valve is for illustration purposes only. Specific valve may vary.

| Product<br>Code# | Product Description | Model#   | Units/Case |
|------------------|---------------------|----------|------------|
| ML87990          | 1/2" Sweat Conx.    | AB9200CP | 20         |
| ML87992          | 1/2" PEX Conx.      | AB9202CP | 20         |
| ML87994          | 1/2" CPVC Conx.     | AB9201CP | 20         |
| ML87996          | 1/2" Wirsbo® Conx.  | AB9211CP | 20         |