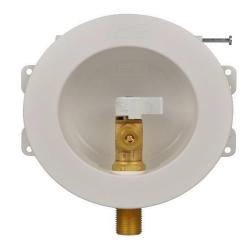

## **Product Features:**

- Furnish and install miniature round ice maker outlet box with preloaded mounting nails and lead free gtr. turn valve.
- Unit shall be MAINLINE® product code checked below, manufactured by IPS Corporation.
- Note: Valve is for illustration purposes only. Specific valve may vary.