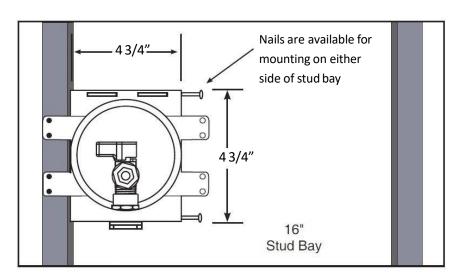

## Round Mini Ice Maker Outlet Boxes with Quarter Turn Valve and Pre-Loaded Mounting Nails

**Product Specifications** 

## **Product Features:**

- Furnish and install miniature round ice maker outlet box with preloaded mounting nails and lead free gtr. turn valve.
- Unit shall be MAINLINE® product code checked below, manufactured by IPS Corporation.
- Note: Valve is for illustration purposes only. Specific valve may vary.