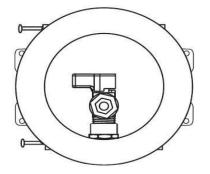

## **Product Features:**

- Furnish and install miniature round ice maker outlet box with preloaded mounting nails and lead free gtr. turn valve.
- Unit shall be MAINLINE® product code checked below, manufactured by IPS Corporation.
- Note: Valve is for illustration purposes only. Specific valve may vary.

| ✓ To<br>Submit | Part #  | Product Description | Model #  | Units/Case |
|----------------|---------|---------------------|----------|------------|
|                | ML87990 | ½" Sweat Conx.      | AB9200CP | 20         |
|                | ML87992 | ½" PEX Conx.        | AB9202CP | 20         |
|                | ML87994 | ½" CPVC Conx.       | AB9201CP | 20         |
|                | ML87996 | ½" Wirsbo® Conx.    | AB9211CP | 20         |