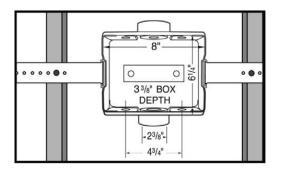

## **FEATURES**

- · One piece design speeds installation
- 1/4 turn pre-installed ball valves, multiple connections
- One piece construction with raised drip guard contains potential leaks down the drain
- · Raised EZ Out caps allow for easy removal
- Oversized Knock Outs will not fall down the drain
- Drain outlet connects to ABS or PVC DWV
- Box can be inverted for top mount valves/ center drain option
- Face frame included
- · Available with or without hammer arrester