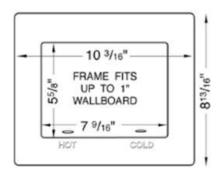

## **FEATURES**

- · One piece design speeds installation
- 1/4 turn pre-installed ball valves, multiple connections
- One piece construction with raised drip guard contains potential leaks down the drain
- · Raised EZ Out caps allow for easy removal
- Oversized Knock Outs will not fall down the drain
- Drain outlet connects to ABS or PVC DWV
- Box can be inverted for top mount valves/ center drain option
- Face frame included
- · Available with or without hammer arrester