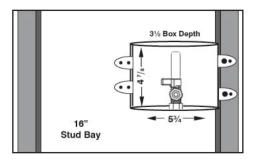

## **FEATURES**

- One piece box and flange design does not require additional support framing and labor
- 1/4 turn ball valve, multiple connections
- Contour box design allows easy valve access
- · Face frame included
- \*≤ .25% Pb
- · Available with or without hammer arrestor