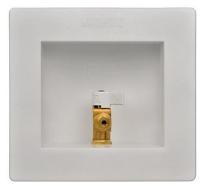

## **FEATURES**

- One piece box and flange design does not require additional support framing and labor
- 1/4 turn ball valve, multiple connections
- Contour box design allows easy valve access
- · Face frame included
- \*≤ .25% Pb
- · Available with or without hammer arrestor

| ✓ To<br>Submit | Part#   | Description                                               |
|----------------|---------|-----------------------------------------------------------|
|                | ML11444 | Lead-Free* 1/4 Turn SWT Valve White                       |
|                | ML11445 | Lead-Free* 1/4 Turn CPVC Valve White                      |
|                | ML11446 | Lead-Free* 1/4 Turn PEX F1807 Valve White                 |
|                | ML11447 | Lead-Free* 1/4 Turn PEX F1960 Valve White                 |
|                | ML11448 | Lead-Free* 1/4 Turn SWT Hammer Arrestor Valve White       |
|                | ML11449 | Lead-Free* 1/4 Turn CPVC Hammer Arrestor Valve White      |
|                | ML11450 | Lead-Free* 1/4 Turn PEX F1807 Hammer Arrestor Valve White |
|                | ML11451 | Lead-Free* 1/4 Turn PEX F1960 Hammer Arrestor Valve White |
|                | ML88008 | Ice Maker Outlet Box Less Valve                           |
|                | ML10523 | Face Frame Only White                                     |