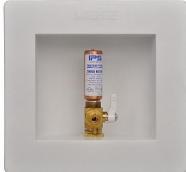

## **FEATURES**

- One piece box and flange design does not require additional support framing and labor
- 1/4 turn ball valve, multiple connections
- Contour box design allows easy valve access
- · Face frame included
- \*≤ .25% Pb
- · Available with or without hammer arrestor

| ✓ To<br>Submit | Part#   | Description                                               |
|----------------|---------|-----------------------------------------------------------|
|                | ML11444 | Lead-Free* 1/4 Turn SWT Valve White                       |
|                | ML11445 | Lead-Free* 1/4 Turn CPVC Valve White                      |
|                | ML11446 | Lead-Free* 1/4 Turn PEX F1807 Valve White                 |
|                | ML11447 | Lead-Free* 1/4 Turn PEX F1960 Valve White                 |
|                | ML11448 | Lead-Free* 1/4 Turn SWT Hammer Arrestor Valve White       |
|                | ML11449 | Lead-Free* 1/4 Turn CPVC Hammer Arrestor Valve White      |
|                | ML11450 | Lead-Free* 1/4 Turn PEX F1807 Hammer Arrestor Valve White |
|                | ML11451 | Lead-Free* 1/4 Turn PEX F1960 Hammer Arrestor Valve White |
|                | ML88008 | Ice Maker Outlet Box Less Valve                           |
|                | ML10523 | Face Frame Only White                                     |