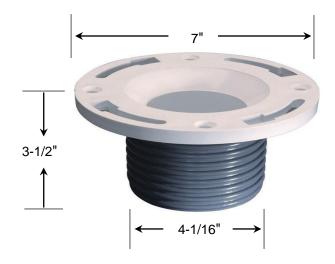

## PVC Push-On Ring Closet Flange

**Product Specifications** 

## **FEATURES**

- One-piece construction / gasket permanently attached to hub of flange
- · Seals the entire length of the tailpiece extension
- · Can be cut to desired length
- No bolts to tighten
- Full 3" of flow / no obstructions of bolts
- Pre-lubricated Push-On gasket
- Fits 4" PVC, DWV, No-Hub-service weight and extra heavy cast iron

| ✓ To<br>Submit | Part #  | Description                                    | Units /<br>Case |
|----------------|---------|------------------------------------------------|-----------------|
|                | ML11320 | 4" x 4" PVC Push-On Plastic Ring Closet Flange | 5               |