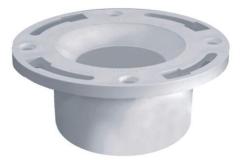

## One Piece Ring Closet Flange

**Product Specifications** 

## **FEATURES**

- One piece construction
- Fits outside 3" or inside 4" SCH 40 DWV pipe
- With or without test cap
- 4 countersunk screw holes for anchoring to the sub floor
- Available in PVC or ABS with plastic ring