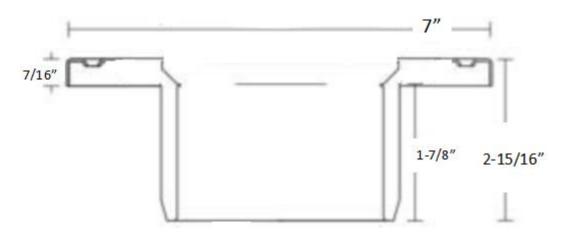

## One Piece Ring Closet Flange

**Product Specifications** 

## **FEATURES**

- One piece construction
- Fits outside 3" or inside 4" SCH 40 DWV pipe
- With or without test cap
- 4 countersunk screw holes for anchoring to the sub floor
- Available in PVC or ABS with plastic ring