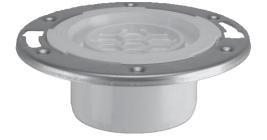

## One Piece SS Ring Closet Flange with Test Cap

**Product Specifications** 

## **FEATURES**

- Fits outside 3" or inside 4" SCH 40 DWV pipe
- Test Cap breaks out in one piece and will not fall down drain line
- Inset test cap cannot be damaged by construction equipment
- Beveled hub design allows easier insertion into 4" foam core pipe
- Available in PVC or ABS with adjustable stainless steel ring