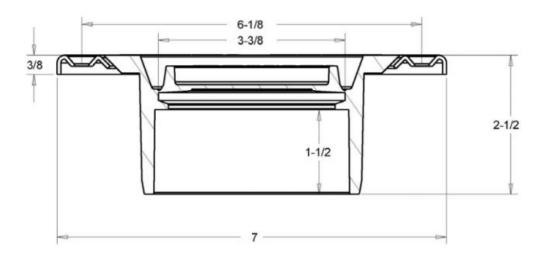

## One Piece SS Ring Closet Flange with Test Cap

**Product Specifications** 

## **FEATURES**

- Fits outside 3" or inside 4" SCH 40 DWV pipe
- Test Cap breaks out in one piece and will not fall down drain line
- Inset test cap cannot be damaged by construction equipment
- Beveled hub design allows easier insertion into 4" foam core pipe
- Available in PVC or ABS with adjustable stainless steel ring