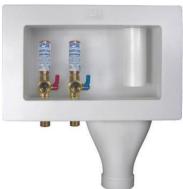

## **FEATURES**

- One piece design speeds installation
- 1/4 turn ball valves, multiple connections
- Drain outlet connects to ABS or PVC DWV
- Drain Line partition for separation of washer discharge hose and auxiliary discharge line
- Discharge guide tube holds discharge line firmly and protects against splashes
- One piece molded in test cap will not fall down drain line
- Auxiliary discharge line tube included for AC condensation, water softener, or humidifier line
- Face frame included
- Available with or without hammer arrester

| ✓ To<br>Submit | Part #  | Description                                               |
|----------------|---------|-----------------------------------------------------------|
|                | ML10501 | Wide Mouth 1/4 Turn SWT Valve White                       |
|                | ML10502 | Wide Mouth 1/4 Turn CPVC Valve White                      |
|                | ML10503 | Wide Mouth 1/4 Turn PEX Valve White                       |
|                | ML10504 | Wide Mouth 1/4 Turn UPONOR Valve White                    |
|                | ML10509 | Wide Mouth 1/4 Turn SWT Valve w/ Hammer Arrester White    |
|                | ML10510 | Wide Mouth 1/4 Turn CPVC Valve w/ Hammer Arrester White   |
|                | ML10511 | Wide Mouth 1/4 Turn PEX Valve w/ Hammer Arrester White    |
|                | ML10512 | Wide Mouth 1/4 Turn UPONOR Valve w/ Hammer Arrester White |
|                | ML10522 | Face Frame Only White                                     |