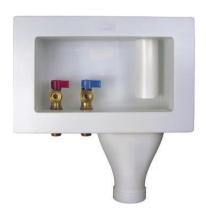

## **FEATURES**

- One piece design speeds installation
- 1/4 turn ball valves, multiple connections
- Drain outlet connects to ABS or PVC DWV
- Drain Line partition for separation of washer discharge hose and auxiliary discharge line
- Discharge guide tube holds discharge line firmly and protects against splashes
- One piece molded in test cap will not fall down drain line
- Auxiliary discharge line tube included for AC condensation, water softener, or humidifier line
- Face frame included
- Available with or without hammer arrester

| ✓ To<br>Submit | Part #  | Description                                               |
|----------------|---------|-----------------------------------------------------------|
|                | ML10501 | Wide Mouth 1/4 Turn SWT Valve White                       |
|                | ML10502 | Wide Mouth 1/4 Turn CPVC Valve White                      |
|                | ML10503 | Wide Mouth 1/4 Turn PEX Valve White                       |
|                | ML10504 | Wide Mouth 1/4 Turn UPONOR Valve White                    |
|                | ML10509 | Wide Mouth 1/4 Turn SWT Valve w/ Hammer Arrester White    |
|                | ML10510 | Wide Mouth 1/4 Turn CPVC Valve w/ Hammer Arrester White   |
|                | ML10511 | Wide Mouth 1/4 Turn PEX Valve w/ Hammer Arrester White    |
|                | ML10512 | Wide Mouth 1/4 Turn UPONOR Valve w/ Hammer Arrester White |
|                | ML10522 | Face Frame Only White                                     |