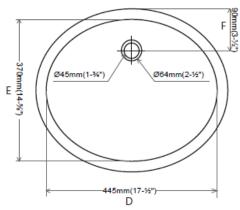

## **Certifications**

- IAPMO UPC
- ASME A112.19.2

| To<br>Submit | Bowl     | Color   | Α       | В       | С      | D       | E       | F      |
|--------------|----------|---------|---------|---------|--------|---------|---------|--------|
|              | MLS10005 | White   | 19-5/8" | 16-3/4" | 7-1/2" | 17-1/2" | 14-5/8" | 3-1/2" |
|              | MLS10024 | Biscuit | 19-5/6  | 10-5/4  | 7-1/2  | 17-1/2  | 14-5/6  | 3-1/2  |