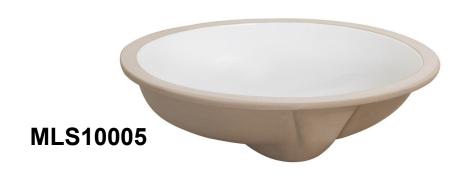

## **Features**

- · Grade A Vitreous China
- 17" x 14" Oval Undermount Lavatory
- Front Overflow
- Includes Mounting Clips
- Template Supplied
- · Available in White or Biscuit

## **Certifications**

- IAPMO UPC
- ASME A112.19.2

| To<br>Submit | Bowl     | Color   | Α       | В       | С      | D       | E       | F      |
|--------------|----------|---------|---------|---------|--------|---------|---------|--------|
|              | MLS10005 | White   | 19-5/8" | 16-3/4" | 7-1/2" | 17-1/2" | 14-5/8" | 3-1/2" |
|              | MLS10024 | Biscuit | 19-5/6  | 10-5/4  | 7-1/2  | 17-1/2  | 14-5/6  | 3-1/2  |