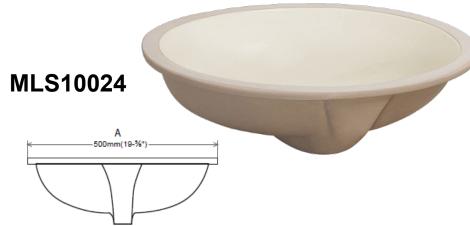

## **Features**

- · Grade A Vitreous China
- 17" x 14" Oval Undermount Lavatory
- Front Overflow
- Includes Mounting Clips
- Template Supplied
- · Available in White or Biscuit

## **Certifications**

- IAPMO UPC
- ASME A112.19.2

| To<br>Submit | Bowl     | Color   | Α       | В       | С      | D       | E       | F      |
|--------------|----------|---------|---------|---------|--------|---------|---------|--------|
|              | MLS10005 | White   | 19-5/8" | 16-3/4" | 7-1/2" | 17-1/2" | 14-5/8" | 3-1/2" |
|              | MLS10024 | Biscuit | 19-5/6  | 10-5/4  | 7-1/2  | 17-1/2  | 14-5/6  | 3-1/2  |