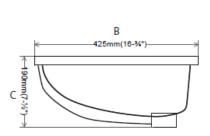

## **Certifications**

- IAPMO UPC
- ASME A112.19.2

| To<br>Submit | Bowl     | Color   | Α       | В       | С      | D       | E       | F      |
|--------------|----------|---------|---------|---------|--------|---------|---------|--------|
|              | MLS10005 | White   | 19-5/8" | 16-3/4" | 7-1/2" | 17-1/2" | 14-5/8" | 3-1/2" |
|              | MLS10024 | Biscuit | 19-5/6  | 10-5/4  | 7-1/2  | 17-1/2  | 14-5/6  | 3-1/2  |