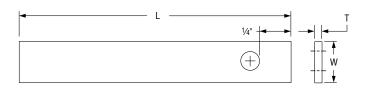

**How to size:** Specify length of retaining strap based on beam size.

**Installation:** Length of strap should be adequate to allow at least 1" of strap to be bent over the beam side of the flange opposite the side the beam clamp is mounted on. **Ordering:** Specify rod size, figure number, name, length of retaining clip and finish

(Add 2" to flange width of beam to arrive at proper length of retaining clip).

If required length is not standard, order next longer standard.

| FIG. 89X: WEIGHT (LBS) • DIMENSIONS (IN) |            |       |        |      |      |      |                 |  |
|------------------------------------------|------------|-------|--------|------|------|------|-----------------|--|
| Rod                                      | Width<br>W | Т     | Weight |      |      |      | Length          |  |
| Size A                                   |            |       | 6      | 8    | 10   | 14   | L               |  |
| 3/8                                      | 1          | 0.058 | 0.10   | 0.14 | 0.17 | 0.24 | 6, 8,<br>10, 14 |  |
| 1/2                                      |            |       |        |      |      |      |                 |  |
| 5/8                                      | 111/4      | 0.070 | 0.13   | 0.17 | 0.22 | 0.31 |                 |  |
| 3/4                                      |            |       |        |      |      |      |                 |  |