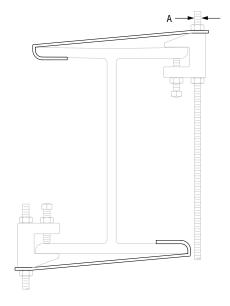

## **Retaining Clip**

Size Range: 3/8" through 3/4"

Material: Carbon steel

Finish: Zinc Plated (Hot-Dip Galvanized optional)

Service: For use with Figs. 86, 88, 92, 93, 94 & 95 in seismic applications.

**Approvals:** Complies with MSS-SP-127. UL and ULC Listed.

**How to size:** Specify length of retaining strap based on beam size.

**Installation:** Length of strap should be adequate to allow at least 1" of strap to be bent over the beam side of the flange opposite the side the beam clamp is mounted on. **Ordering:** Specify rod size, figure number, name, length of retaining clip and finish